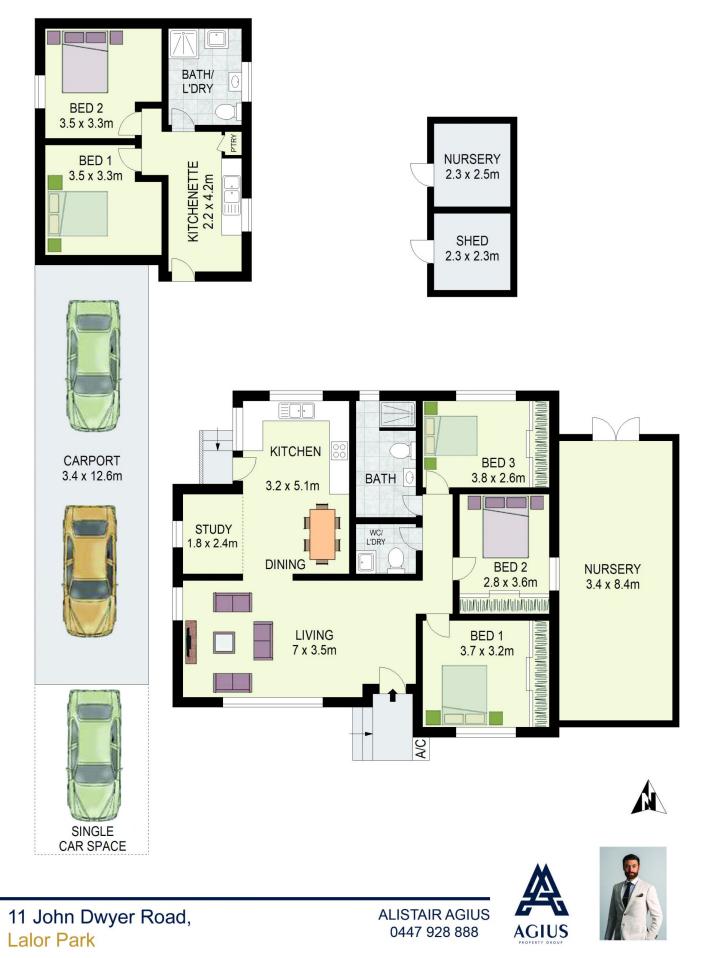

## Features:

- 3 generous bedrooms
- Open plan dining and family rooms
- Great sized gas kitchen
- Detached teenage retreat/ self-contained studio
- Handy internal laundry

3 🛤 2 🚰 4 🚘

| Price     | : \$ 880,000 |
|-----------|--------------|
| Land Size | : 569.1 sqm  |
| View      | : https://ww |