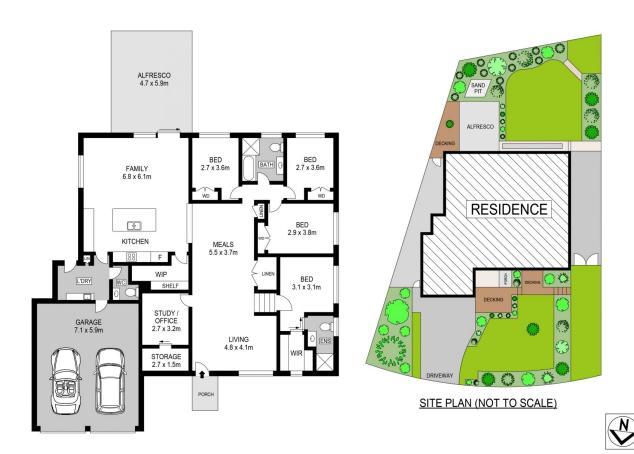

## 21 Gathrey Crescent Kings Langley NSW

This is a family home with personality and poise! The neat, landscaped gardens and fetching facade that first catch your eye are a sign of great things to come! Internally, this character-filled home is modern, practical, tastefully appointed, radiant with natural light and offers plenty of zones for everyone. The private spaces are comfortable, sizeable and accommodating, and the living areas neatly positioned to maximise the indoor-outdoor experience your cosy alfresco entertainer's deck provides. This attractive abode is surrounded by a lovely, level, established serving of premium Kings Langley land that completes a delightful living experience. Add an extra-convenient position, and you have the complete family package.

## Features:

? Four bedrooms with built-in wardrobes, walk-in wardrobe and ensuite to master bedroom

5 🗀 2 🔓 4 🖨

Price : \$ 1,600,000 Land Size : 696.9 sqm

View : https://www.agiuspropertygroup.com.au/sal