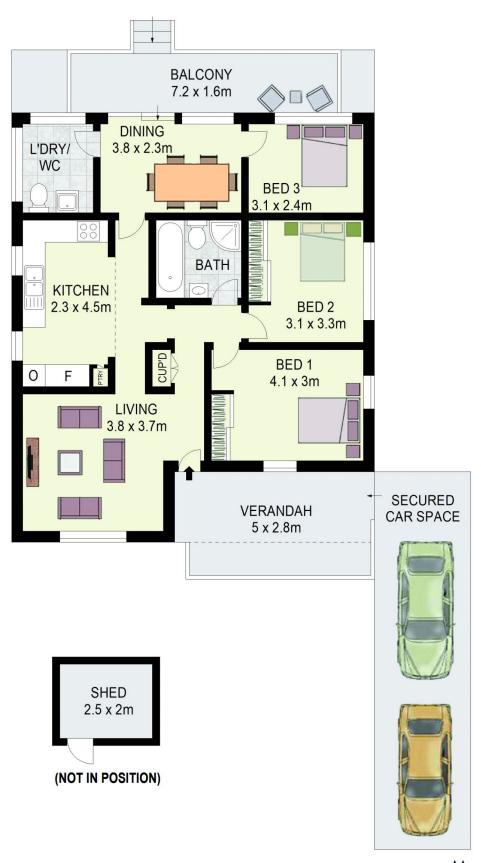

## 23 Jopling Crescent Lalor Park NSW

A sizeable block, a serene, family-friendly tree-lined cul-de-sac, a great location and a lovely, accommodating and well-appointed home - if you' re in the rental market, this reliable, roomy family home provides for all your family's needs. With amenities enough to easily handle the busy weekdays, and roomy living spaces, you will settle in immediately without missing a beat.

The rear veranda and the large front porch are lovely spaces to enjoy a cuppa, a wine or a read, and come the weekend, the rear deck combines nicely with the living areas for a delightful hosting experience. Meanwhile, the level backyard offers a nice expanse of grass for the kids and pets to enjoy. All this comfort and seclusion, plus easy accessibility to the bustling world makes this home the perfect blend of both worlds!