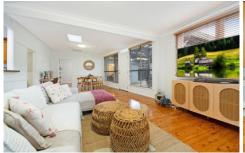

The private and communal areas give you and your family good, old-fashioned room to move, and the home is laid out to maximise family time and weekend hosting. The large, light-filled living area opens out to an extensive pergola and a level, attractively established and enclosed backyard that offers privacy, shelter from the rain and shade from the sun, giving you and your guests a comfortable, easy-flowing indoor-outdoor experience that also includes a second covered area attached to the garage.