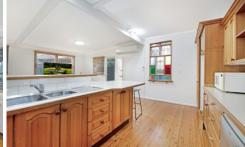

The private and communal areas give you and your family good, old-fashioned room to move, and the home is laid out to maximise family time and weekend hosting. The large, light-filled living area opens out to an extensive pergola and a level, attractively established and enclosed backyard that offers privacy, shelter from the rain and shade from the sun, giving you and your guests a comfortable, easy-flowing indoor-outdoor experience that also includes a second covered area attached to the garage.