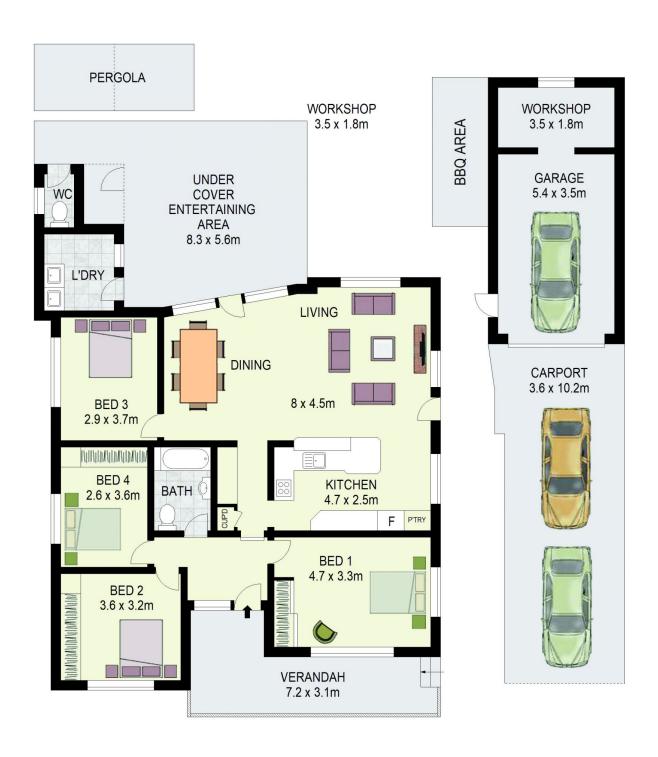

## 49 Melba Road Lalor Park NSW

Accommodating, uncomplicated, renewed and filled with character, this family abode is simply a cosy, welcoming, well-appointed home that will serve you and your family well just as it is, but also has the potential for even more!

The private and communal areas give you and your family good, old-fashioned room to move, and the home is laid out to maximise family time and weekend hosting. The large, light-filled living area opens out to an extensive pergola and a level, attractively established and enclosed backyard that offers privacy, shelter from the rain and shade from the sun, giving you and your guests a comfortable, easy-flowing indoor-outdoor experience that also includes a second covered area attached to the garage.

## Features:

? Three bedrooms with built-in wardrobes and ceiling fans,

4 🗀 1 🔓 3 🖨

**Price** : \$ 945,000 **Land Size** : 550.1 sgm

**View**: https://www.agiuspropertygroup.com.au/sal

e/nsw/western-sydney/lalor-park/residential/