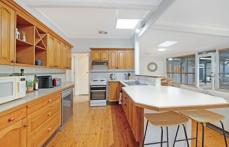

The private and communal areas give you and your family good, old-fashioned room to move, and the home is laid out to maximise family time and weekend hosting. The large, light-filled living area opens out to an extensive pergola and a level, attractively established and enclosed backyard that offers privacy, shelter from the rain and shade from the sun, giving you and your guests a comfortable, easy-flowing indoor-outdoor experience that also includes a second covered area attached to the garage.