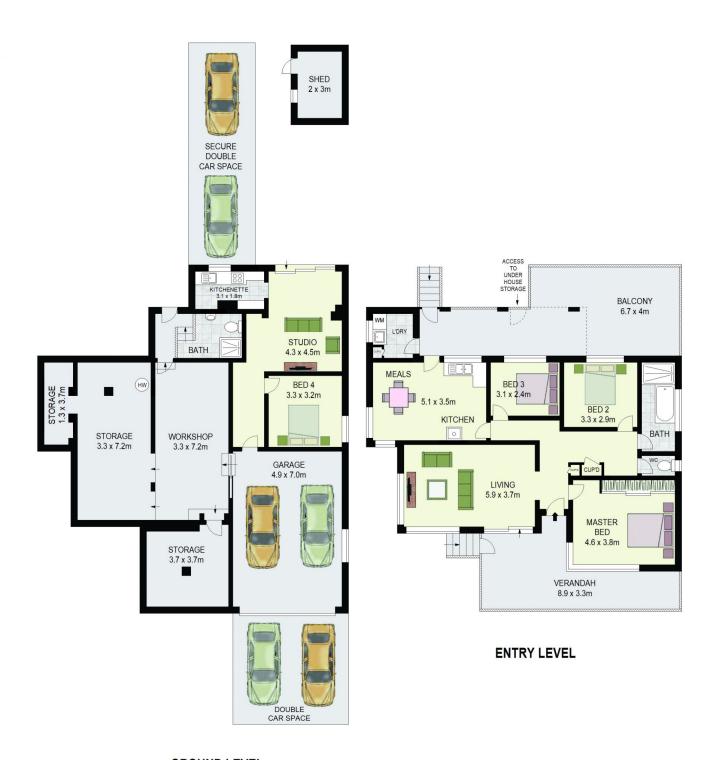

## 588 Great Western Highway Girraween NSW

Sitting in a premium location in the heart of Girraween, in the popular Girraween Public School catchment and close to great amenities, transport and arterials, this property offers options galore! It's a dual-frontage property, it's a sizeable serving of well-located real estate, and should you decide to live in and extend, renovate or add, the two-level brick home is very well appointed, solid and serviceable, with abundant workshop and storage room. With six parking spaces, and possibilities for entertaining, this family abode gives you the choice to just live in and enjoy it, even in its original condition, or refurbish at your leisure. With a good expanse of yard, extending or adding will be a breeze.

If you decide to knock down and rebuild instead, you have a double-fronted, 575m2 of block of land in a prime position very handy to all the area's best amenities, making this an all-round wise investment!

4 🕮 2 🟪 6 🖨

**Price** : \$ 995,000 **Land Size** : 575.4 sqm

View: https://www.agiuspropertygroup.com.au/sal

e/nsw/parramatta/girraween/residential/hou

se/7691274

Alistair Agius 02 8320 0598

Juliano De Rossi 02 8320 0598

**GROUND LEVEL** 

**ALISTAIR AGIUS** 0447 928 888