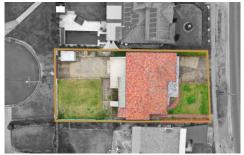

If you decide to knock down and rebuild instead, you have a double-fronted, 575m2 of block of land in a prime position very handy to all the area's best amenities, making this an all-round wise investment!