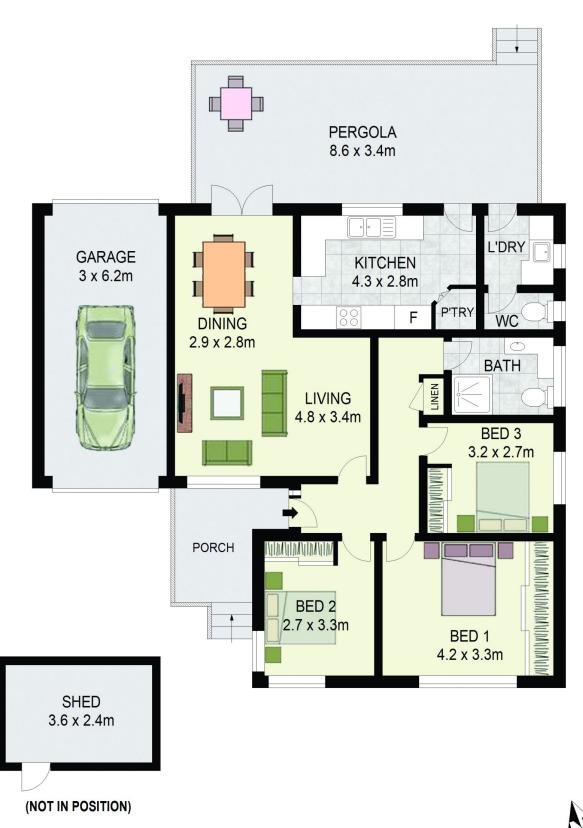

## 16 Dalray Street Lalor Park NSW

An excellent location and a home that provides for the family's every need! Renting is all about living where you want to live, and this is simply a great address. Dalray Street is one of the area's top-rated streets, and the home itself has space, nice appointments and zones for everyone.

The layout is uncomplicated and family-friendly, the private areas are roomy, and hosting family, friends or work colleagues is a sheer pleasure as your living area opens out via big double doors to an entertainer's deck overlooking your lovely, shady, established backyard, which is roomy enough for the kids and pets to run free. It's securely fenced with plenty of provision for the kids, including a sand pit and cubby. Settle in and create some memories!