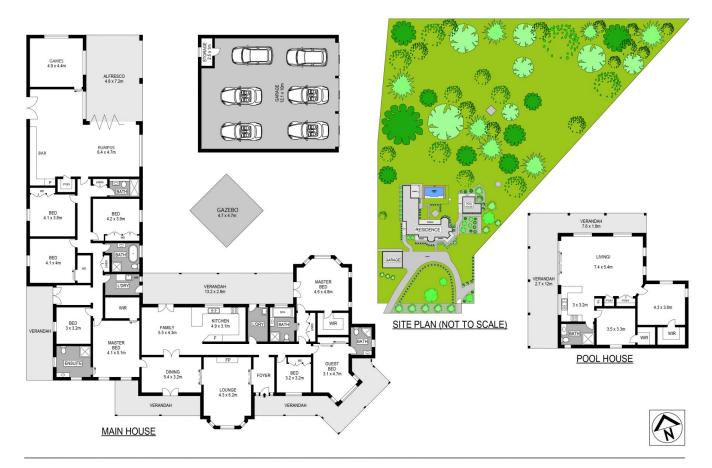

## 3 Whites Ridge Road Annangrove NSW

Sitting on five magnificent, tranquil acres (2.003 hectares) in a serene, no-through road, this family manor is bigger than most suburban blocks!

From its circular driveway through to the delightful entertaining deck and pool, this home is breathtaking in its scope and sheer family-friendly amenity. The landscaped and manicured gardens are a botanical delight, and the property is dotted with ornamental water features, rockeries, vegetable garden, orchard, neatly trimmed native trees and hedges.

The estate is a beautiful, varied landscape offering all the sights, sounds and scents of the Australian bush, and includes two separate fenced paddocks with animal shelter. The equestrian, the entertainer, the hermit, the handyman, the chef and the scholar will be equally at home!