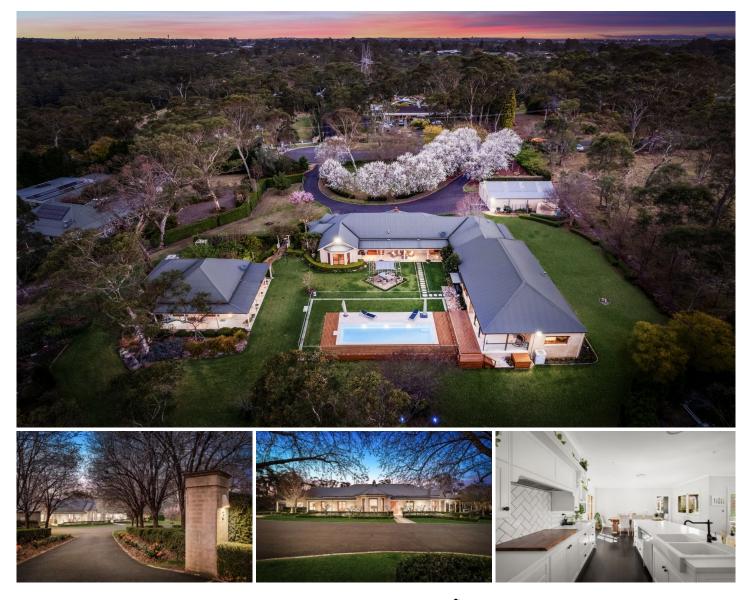

## 3 Whites Ridge Road Annangrove NSW

Sitting on five magnificent, tranquil acres (2.003 hectares) in a serene, no-through road, this family manor is bigger than most suburban blocks!

From its circular driveway through to the delightful entertaining deck and pool, this home is breathtaking in its scope and sheer family-friendly amenity. The landscaped and manicured gardens are a botanical delight, and the property is dotted with ornamental water features, rockeries, vegetable garden, orchard, neatly trimmed native trees and hedges.

The estate is a beautiful, varied landscape offering all the sights, sounds and scents of the Australian bush, and includes two separate fenced paddocks with animal shelter. The equestrian, the entertainer, the hermit, the handyman, the chef and the scholar will be equally at home!