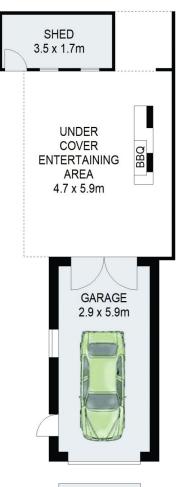

The home itself offers a warm embrace, cosy family spaces, a fantastic entertaining zone in the comfortable, attractive backyard, and lots of possibilities for even more, including a granny flat (Subject To Council Approval). If it's renewing, adding or extending you're after, it needs no urgent work, yet provides a magnificent starting point for anyone wanting to update. The backyard gives you expanses of lawn for the family games.