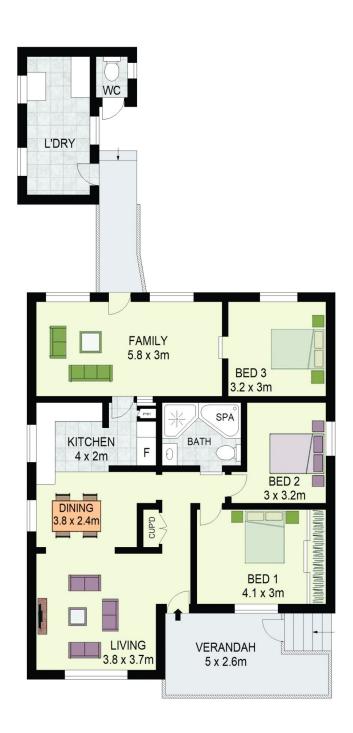

## 7 Kathryn Place Lalor Park NSW

This is a bonus for first-homers, investors or those with an eye to the future. Nestled quaintly in a peaceful cul-de-sac, neat and well-kept, this family home has it all for the growing family, and potential for even more. Its location is extra-convenient, a short trip to shops, transport and well-performed schools. It's comfortable, offering an uncomplicated, friendly design, and the block is charmingly established and trim, with plenty of level lawn.

The home itself offers a warm embrace, cosy family spaces, a fantastic entertaining zone in the comfortable, attractive backyard, and lots of possibilities for even more, including a granny flat (Subject To Council Approval). If it's renewing, adding or extending you're after, it needs no urgent work, yet provides a magnificent starting point for anyone wanting to update. The backyard gives you expanses of lawn for the family games.