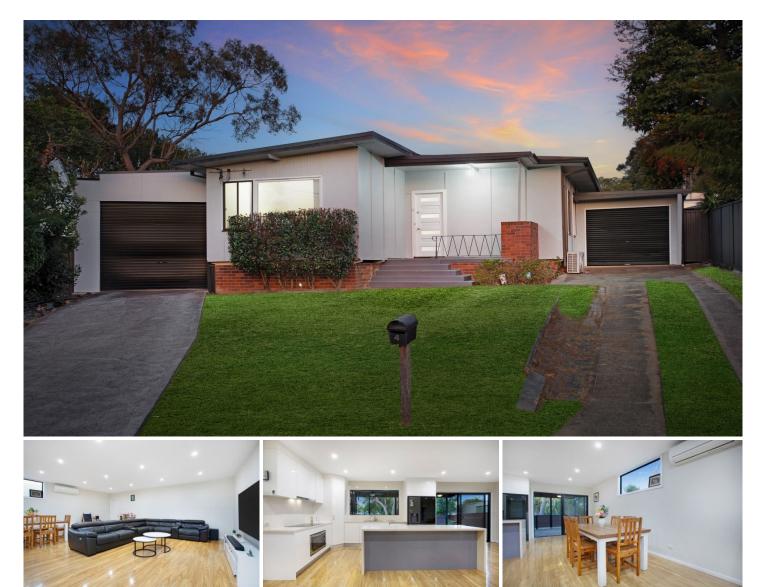

## 4 Harpur Place Lalor Park NSW

A substantial serving of Lalor Park real estate, an easy walk to all amenities in a quiet cul-de-sac, a cosy, welcoming home with a no-fuss, family-friendly layout and a peaceful street in a sought-after precinct.

The fetching façade and neat, delightfully designed front yard of this charming home hide true family treats, from back to front. Renovated throughout, with tasteful modern appointments and plentiful zones, its spacious rooms and thoughtful design make the busy weekdays a breeze and the weekends a hosting delight. The bedrooms are sizeable, accommodating and positioned for privacy. The centrally-placed kitchen, joining the living/dining area with the outdoor entertainer's deck, is the social engine room. The yard offers a lovely green expanse for family games, or for the kids and pets to explore every day.