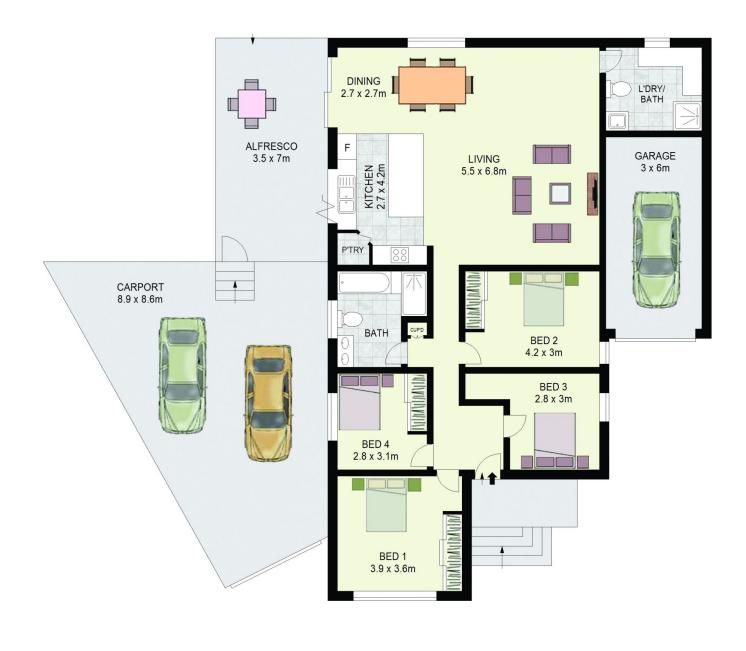

The fetching façade and neat, delightfully designed front yard of this charming home hide true family treats, from back to front. Renovated throughout, with tasteful modern appointments and plentiful zones, its spacious rooms and thoughtful design make the busy weekdays a breeze and the weekends a hosting delight. The bedrooms are sizeable, accommodating and positioned for privacy. The centrally-placed kitchen, joining the living/dining area with the outdoor entertainer's deck, is the social engine room. The yard offers a lovely green expanse for family games, or for the kids and pets to explore every day.

## 4 🛤 2 🚰 4 🚘

| Price     | : \$ 925,000  |
|-----------|---------------|
| Land Size | : 607 sqm     |
| View      | : https://www |

: https://www.agiuspropertygroup.com.au/sal e/nsw/western-sydney/lalor-park/residential/ house/7745722