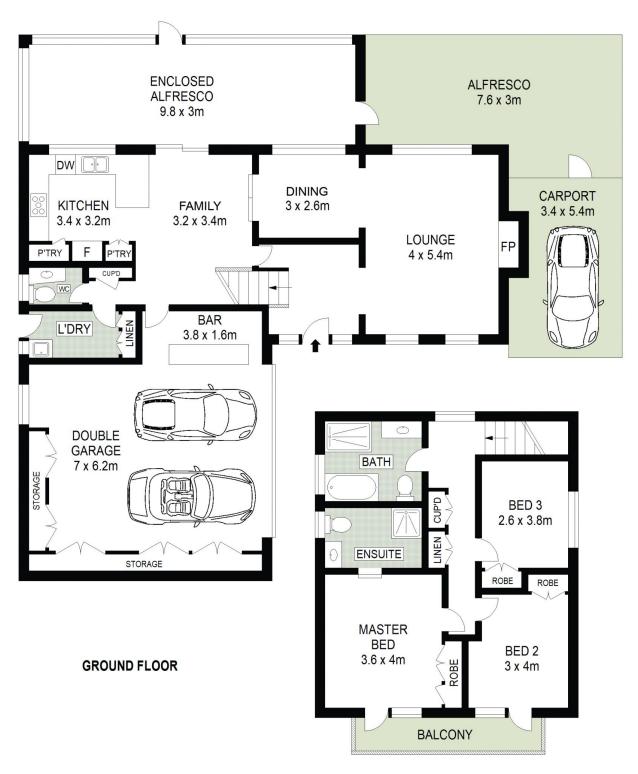

## 47 Plymouth Crescent Kings Langley NSW

Just move in and get started on your new Kings Langley lifestyle! It's spacious, it sits on a sizeable parcel of land, it has a ton of workshop room and storage, brilliant entertaining options, wide side access for the boat, trailer or campervan, and it's located in a sought-after part of the world. The hobbyist or tradie can continue operations without missing a beat.

For the young couple seeking a launching pad into this coveted area, the business person who wants a combination of comfort and convenience, the growing family needing a variety of lifestyle options or the homebody seeking a roomy, well-appointed nest, this is an ideal residence in every way.

3 🚐 2 🔓 3 🖨

Type: House

**View :** https://www.agiuspropertygroup.com.au/lease/ns w/western-sydney/kings-langley/residential/house

/7749507

Stephen Ross 02 8320 0598

For full version visit the website

**FIRST FLOOR** 