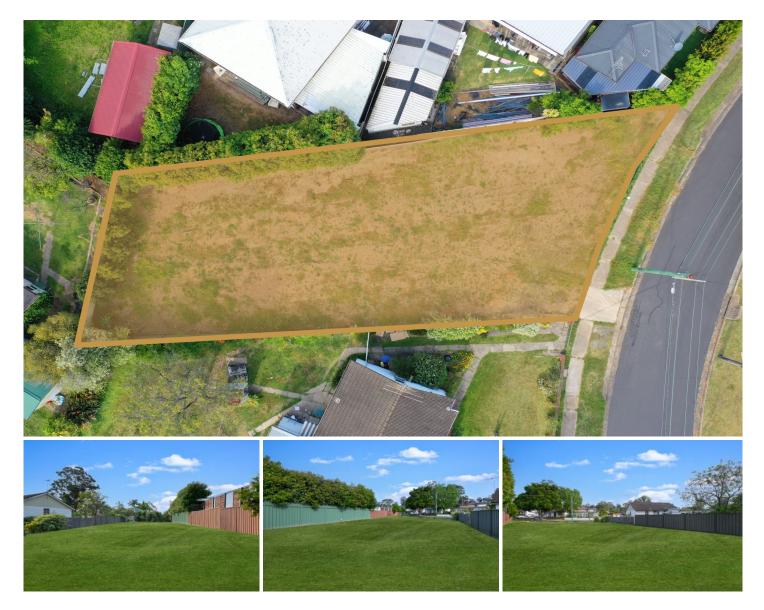

## **33 Purcell Crescent Lalor Park NSW**

This premium, generous serving of Lalor Park real estate will have broad appeal to first-homers wanting to build, or developers. It's handily situated just a short walk to Blacktown and Seven Hills stations, schools, great shopping, buses and parks, and will appeal to buyers or future tenants who are seeking comfort and convenience. This is a go-ahead part of Sydney, and the location will be coveted by anyone seeking to enter the market.

Features: ? Large 588.1 m2 block ? 19.81m Frontage ? Easement free, flat, rectangle block of land ? DA Approved for a duplex (DA & Plans available upon request) 2 Close to all the best emerities

- ? Close to all the best amenities
- ? Peaceful street