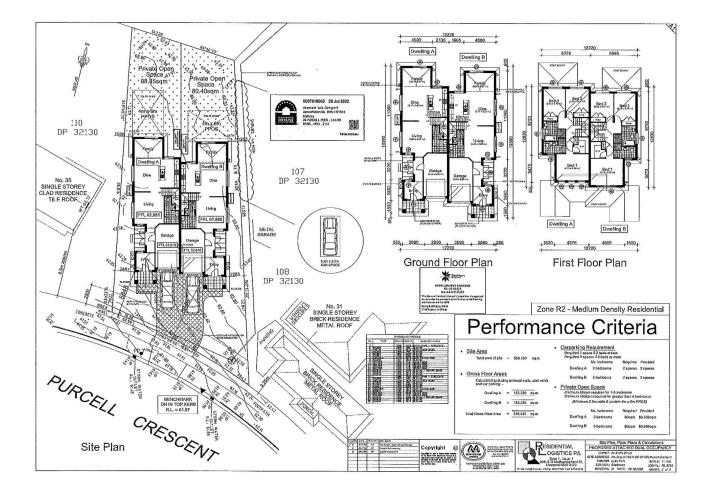

Features: ? Large 588.1 m2 block ? 19.81m Frontage ? Easement free, flat, rectangle block of land ? DA Approved for a duplex (DA & Plans available upon request) 2 Close to all the best emerities

- ? Close to all the best amenities
- ? Peaceful street