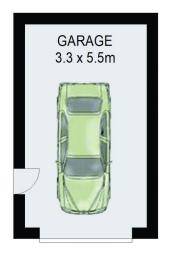

## Features:

? Five well-proportioned bedrooms, three with built-in

5 📭 3 🔓 3 😭

**Price** : \$ 950,000 **Land Size** : 562.8 sqm

View : https://www.agiuspropertygroup.com.au/sal

e/nsw/western-sydney/lalor-park/residential/