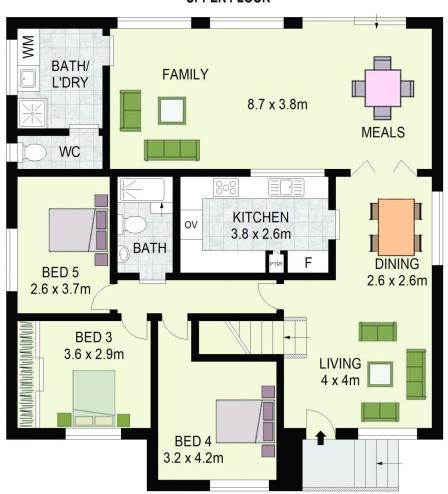

## Features:

? Five well-proportioned bedrooms, three with built-in

5 📭 3 🔓 3 😭

**Price** : \$ 950,000 **Land Size** : 562.8 sqm

View : https://www.agiuspropertygroup.com.au/sal

e/nsw/western-sydney/lalor-park/residential/

## **UPPER FLOOR**

**GROUND FLOOR** 

ALISTAIR AGIUS 0447 928 888