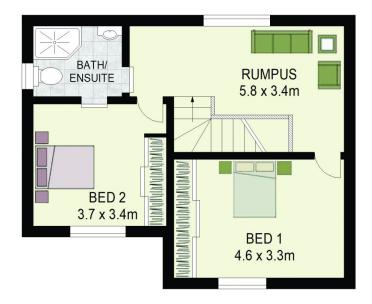

## Features:

? Five well-proportioned bedrooms, three with built-in

5 📭 3 🔓 3 😭

**Price** : \$ 950,000 **Land Size** : 562.8 sqm

View : https://www.agiuspropertygroup.com.au/sal

e/nsw/western-sydney/lalor-park/residential/

## **UPPER FLOOR**

**GROUND FLOOR** 

ALISTAIR AGIUS 0447 928 888