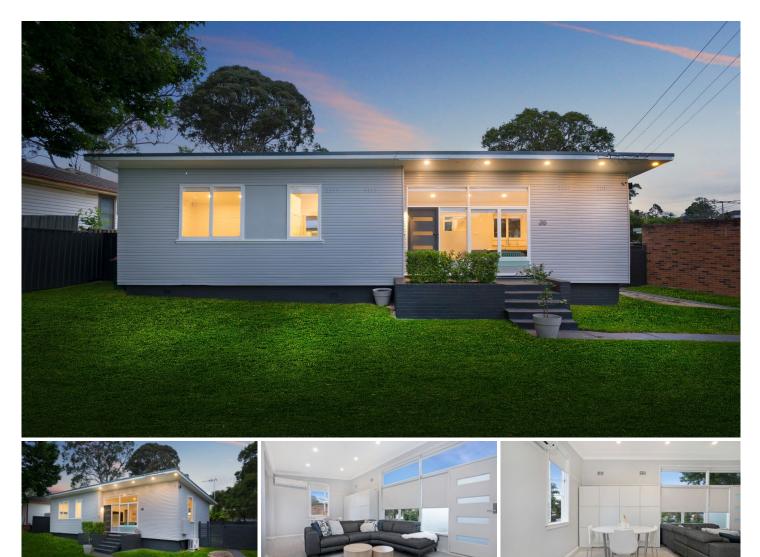

## **36 Purcell Crescent Lalor Park NSW**

This two- bedroom family abode occupies a peaceful, tightly-held and family-friendly precinct of Lalor Park. Sitting on a good-sized parcel of land, the home's exteriors are spacious and established, and inside, it has been updated. It has charm and it has space.

A teenage retreat that comes with its own covered alfresco area adds exciting versatility to a good, smart, serviceable home. What's more, the kids and pets get plenty of backyard to play in, and the location, apart from being comfortable and attractive, is extra-convenient.

## Features:

- ? Two well-proportioned bedrooms
- ? Modernised kitchen with double sink and ample bench and storage space
- ? Large, open living and dining area

View : https://www.agiuspropertygroup.com.au/lease/ns w/western-sydney/lalor-park/residential/house/77 75888