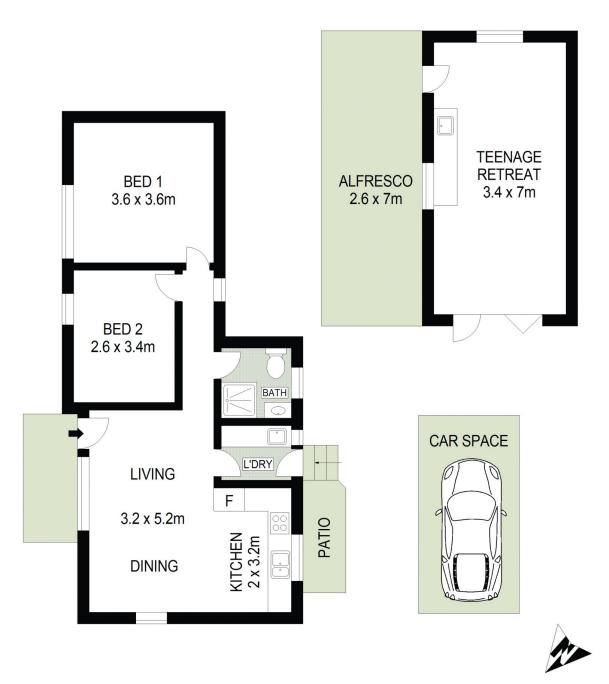

A teenage retreat that comes with its own covered alfresco area adds exciting versatility to a good, smart, serviceable home. What's more, the kids and pets get plenty of backyard to play in, and the location, apart from being comfortable and attractive, is extra-convenient.

## Features:

- ? Two well-proportioned bedrooms
- ? Modernised kitchen with double sink and ample bench and storage space
- ? Large, open living and dining area

View : https://www.agiuspropertygroup.com.au/lease/ns w/western-sydney/lalor-park/residential/house/77 75888