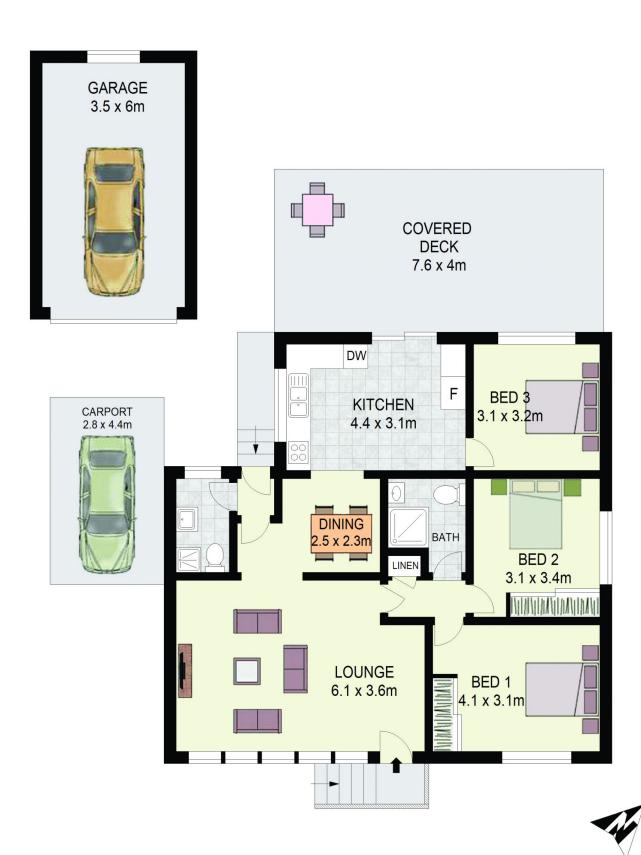

## 33 Burke Road Lalor Park NSW

This friendly abode has everything you want as you seek position, convenience and comfort. The position is peaceful, family-friendly and suitable for any lifestyle. The home itself is uncomplicated and obliging in design, with large private spaces, nice, well-positioned family areas and an extensive outdoor entertaining deck that opens out from the living areas, accommodates gatherings of any size and allows for easy supervision of the children. The grassy expanses of a spacious backyard give the kids and pets plenty of room to play and explore. And the location, which is extra-convenient, is the icing on the cake!

## Features:

? Three good-sized bedrooms, two with built-in wardrobes

? Modern gas kitchen with stainless-steel appliances and plentiful storage and preparation space

? Separate, large lounge