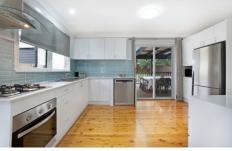

## Features:

? Three good-sized bedrooms, two with built-in wardrobes

? Modern gas kitchen with stainless-steel appliances and plentiful storage and preparation space

? Separate, large lounge