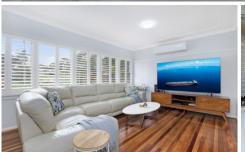

## Features:

? Three good-sized bedrooms, two with built-in wardrobes

? Modern gas kitchen with stainless-steel appliances and plentiful storage and preparation space

? Separate, large lounge