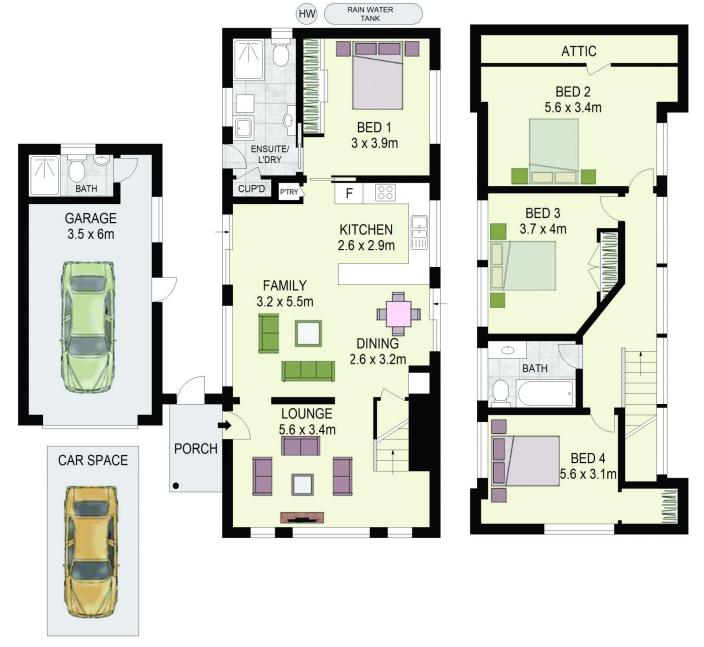

## Features:

? Four large bedrooms with built-in wardrobes, ensuite to

4 🕒 3 🔓 2 🖨

**View :** https://www.agiuspropertygroup.com.au/lease/ns w/western-sydney/st-marys/residential/house/779 6843

Stephen Ross 02 8320 0598