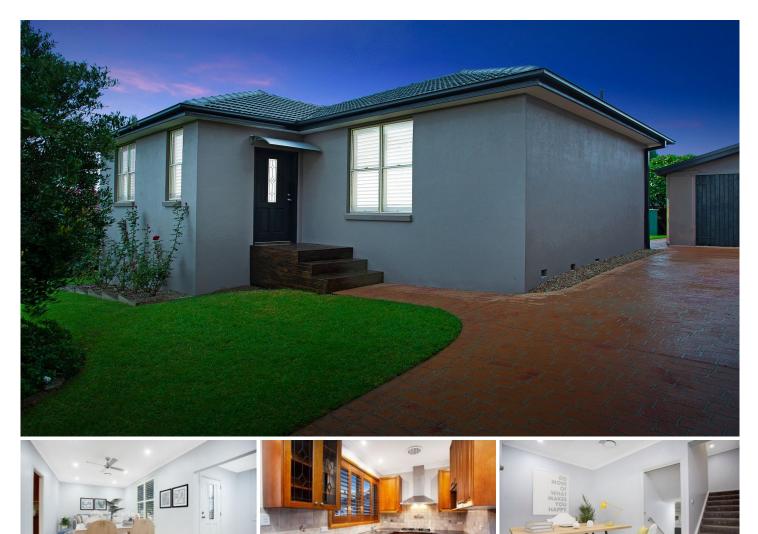

## 2 Thomas Kelly Crescent Lalor Park NSW

With a separate first-floor bedroom that serves as the perfect parents' retreat, plus a second ensuite in the third bedroom, this excellent home offers versatile spaces, options, simplicity of layout and a great blend of privacy and family living. The location alone will ensure this superb property will attract plenty of attention!

## Features:

? Four bedrooms with built-in wardrobes, walk-in robe and ensuite to master bedroom, plus ensuite to bedroom three! ? Lovely timber-finished, galley-style kitchen with stone benchtops, stainless-steel appliances, pantry, and abundance of preparation space and plentiful storage ? Large, separate living room

- ? Rumpus/study room

? Tiled family bathroom with combined bath and shower

? Laundry in garage, large enough to accommodate all

View : https://www.agiuspropertygroup.com.au/lease/ns w/western-sydney/lalor-park/residential/house/78 07807