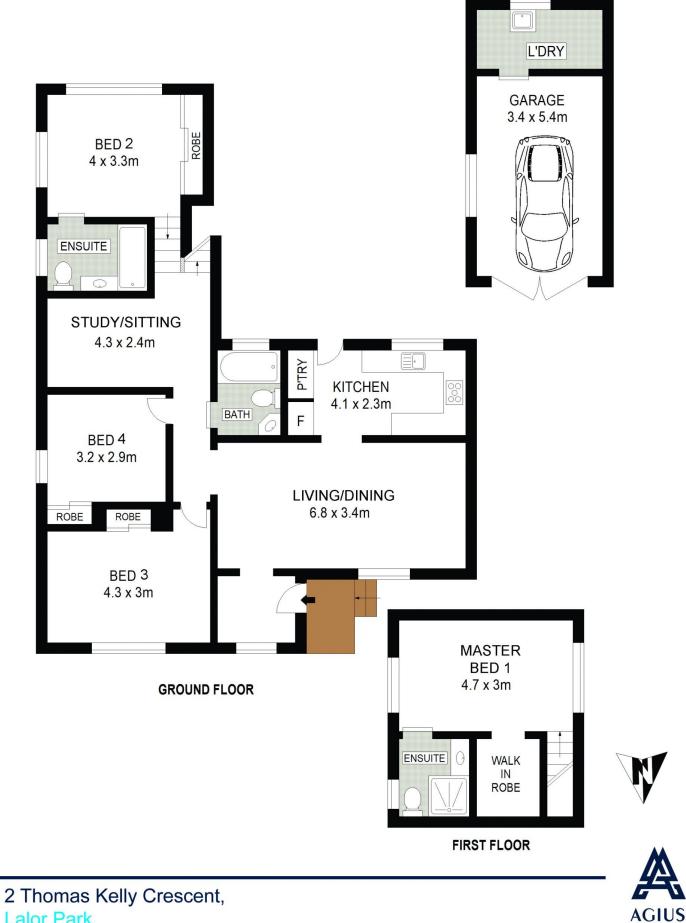

## 2 Thomas Kelly Crescent Lalor Park NSW

With a separate first-floor bedroom that serves as the perfect parents' retreat, plus a second ensuite in the third bedroom, this excellent home offers versatile spaces, options, simplicity of layout and a great blend of privacy and family living. The location alone will ensure this superb property will attract plenty of attention!

## Features:

? Four bedrooms with built-in wardrobes, walk-in robe and ensuite to master bedroom, plus ensuite to bedroom three! ? Lovely timber-finished, galley-style kitchen with stone benchtops, stainless-steel appliances, pantry, and abundance of preparation space and plentiful storage ? Large, separate living room

- ? Rumpus/study room

? Tiled family bathroom with combined bath and shower

? Laundry in garage, large enough to accommodate all

View : https://www.agiuspropertygroup.com.au/lease/ns w/western-sydney/lalor-park/residential/house/78 07807

## Lalor Park

DISCLAIMER: All dimensions are approximate and for illustrative purposes. Interested parties should rely on their own enquiries. Floor Plans by ShutterBooth Sydney.