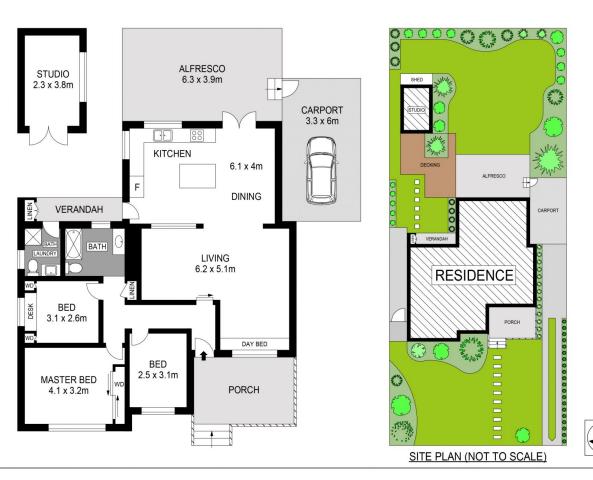

## 9 Dalray Street Lalor Park NSW

Situated on a large, established block of land in a prime location, this wonderful family abode is neat, established, solid, reliable and just made for fond family memories. Freshly painted throughout and filled with natural light, its interiors are comfortable, spacious, uncomplicated and thoroughly modernised. The layout is simply designed to cater to your family's every need, and it does so superbly. There are amenities enough to easily handle the day-to-day activity of the busy family, the extensive alfresco dining area make weekend hosting a sheer pleasure. What's more, the location is a prime precinct on the Kings Langley border, handy to everything your family requires, from shopping and schools to transport.

## Features:

- ? Three well-proportioned bedrooms
- ? Radiant contemporary kitchen with island bench, 40mm