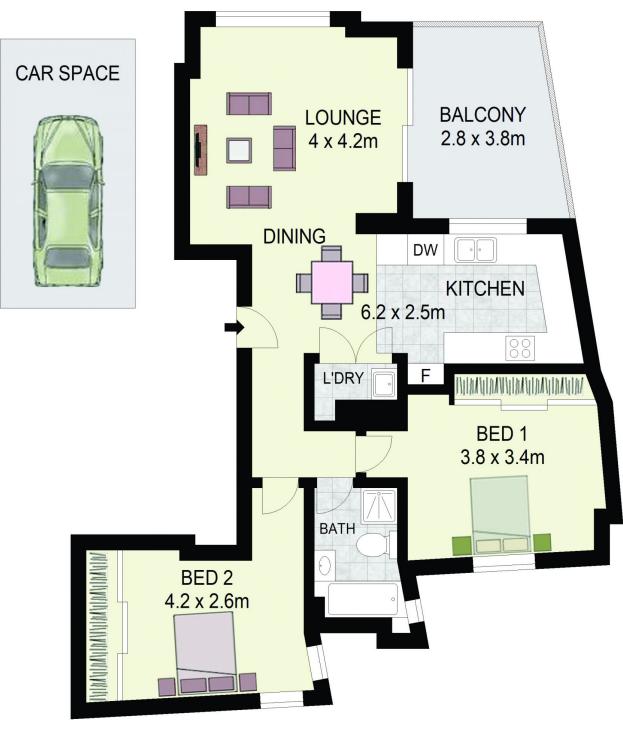

## 20/52 Station Street East Harris Park NSW

For investors, downsizers, couples or busy professionals, this sought-after part of Sydney is simply a great place to live! Situated on the edge of historic Parramatta, the largest commercial centre outside the main cities in Australia, and sitting cosily among abundant heritage listings and historical landmarks, ultra-modern amenities, cafés, restaurants, fantastic parks, plentiful transport options and the grand old Parramatta River, the location has it all! The neat and modern unit itself is perfectly suited to the homebody seeking privacy and convenience, or the executive on the run living the lock-up-and-leave lifestyle. Its private and communal areas are spacious and the enclosed balcony with views is a brilliant breakout space and come the weekend, combined with the living area it is ideal for barbecues with family and friends, or functions with colleagues or clients.

2 📭 1 🖺 1 🖨

Building Size: 98 sqm

View : https://

: https://www.agiuspropertygroup.com.au/sale/nsw/parramatta/harris-park/resident

ial/apartment/7821062

Alistair Agius 02 8320 0598

Arianne Fontanilla 0410 202 550