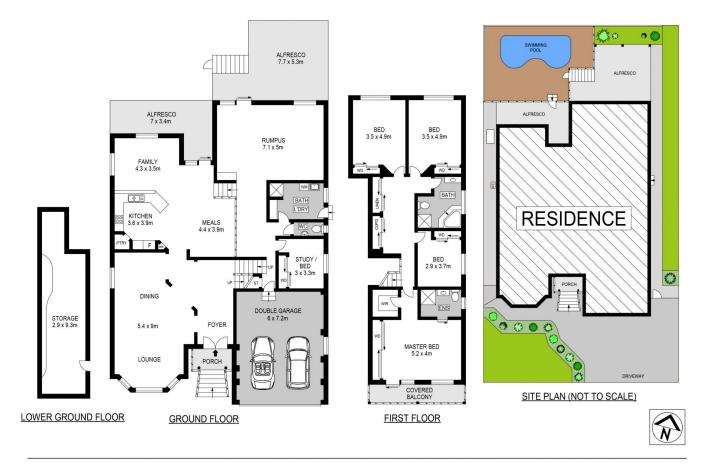

## Features:

- Stately, light-filled entry foyer
- Separate lounge, dining and living areas

- Study/home office, complete with wardrobe, which can be converted into fifth bedroom

## 5 🛤 3 🚔 4 🚘

View

| Price | :\$1,932,500 |
|-------|--------------|
|       |              |

- Land Size : 600.7 sqm
  - : https://www.agiuspropertygroup.com.au/sal e/nsw/hills/rouse-hill/residential/house/7835 937