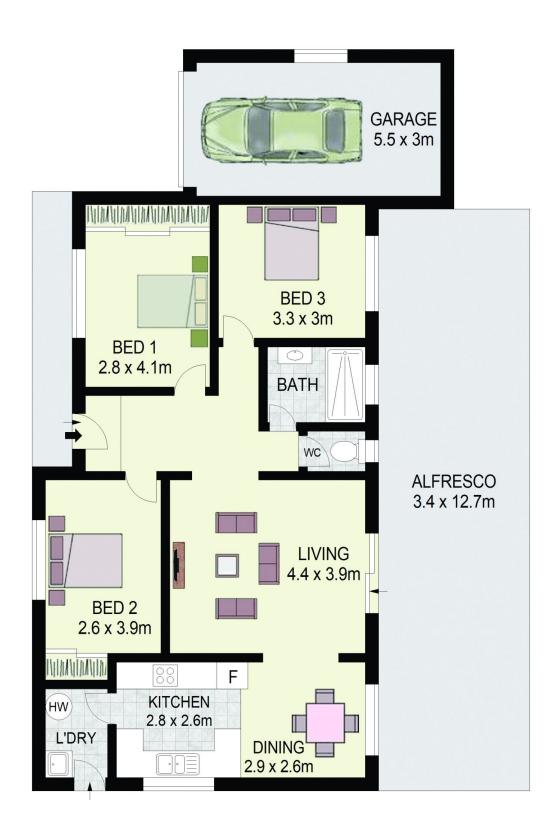

## 1/233 Hill End Road Doonside NSW

This great rental demands nothing of you but to just move in and enjoy. It's low on the maintenance and high on convenience. Its spaces are economical but generous and give you all the advantages of roomy private and communal areas. You get a welcoming and convenient location and everything you and the family need in terms of comfortable everyday living and weekend entertaining. The huge covered alfresco space, accessible from the living areas, offers you cosy, seamless hosting and the promise of good times!

## Features:

- ? Three good-sized bedrooms
- ? Kitchen with breakfast bar and ample storage and preparation space
- ? Spacious dining area off kitchen

3 📭 1 🖺 1 😭

**View**: https://www.agiuspropertygroup.com.au/lease/ns w/western-sydney/doonside/residential/villa/7843 900