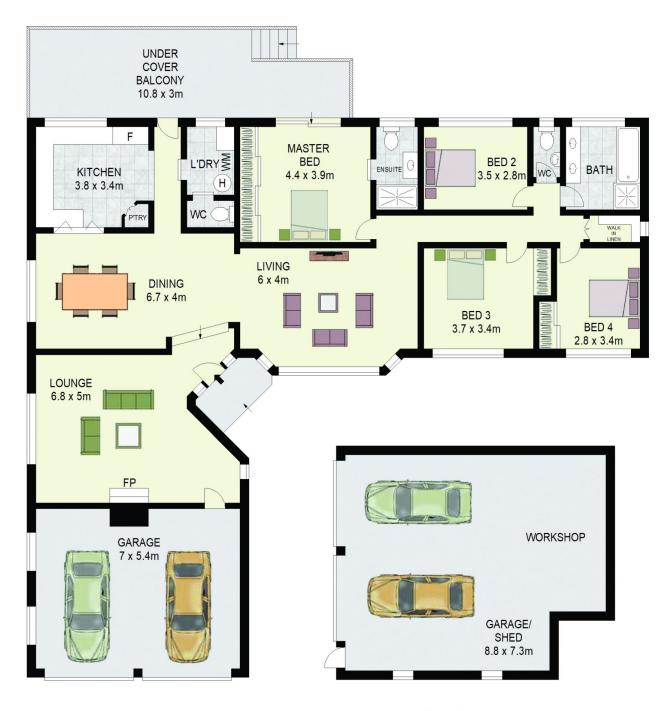

## 44 Evans Road Glenhaven NSW

Imagine waking up every morning in the beautiful, sought-after semi-rural community of Glenhaven! This lovely brick family residence lacks nothing for the family: it has size, space, zones for everyone, a lovely green setting and a location buyers are clamouring to call their own.

Externally, it's surrounded by attractively established gardens with landscape features and sits on a generous serving of premium Glenhaven real estate. Inside its private spaces are accommodating and the living areas are clustered to take full advantage of the large covered entertaining deck, opening out from the kitchen area as well as the master bedroom. There are plentiful amenities to cater for the busy weekdays, getaways for everyone from the hermit to the handyman, and the extensive grounds are a haven for the kids and pets.

4 📮 2 🖺 8 🖨

Price : \$ 2,100,000 Land Size : 1115 sqm

View: https://www.agiuspropertygroup.com.au/sale/nsw/hills/glenhaven/residential/house/787

e/nsw/hills/glenhaven/resider 4860

Nicholas Harb 02 8320 0598