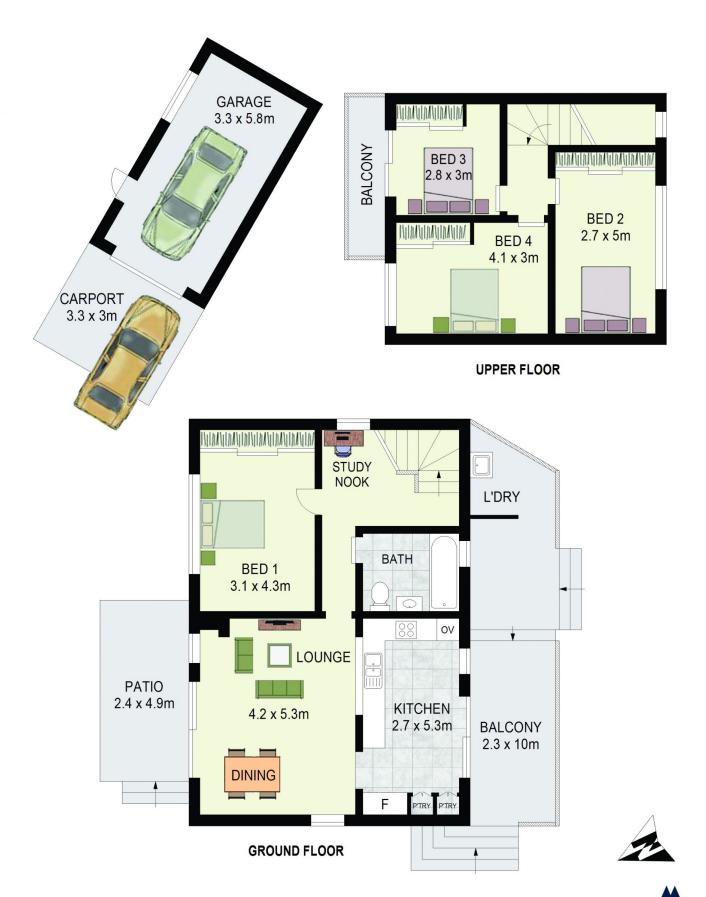

## 1 Camellia Place Lalor Park NSW

If you're looking for a home in a nice, accessible area that caters to your family's every need, this character-filled cottage will fit the bill. It sits in a cosy and friendly cul-de-sac surrounded by shady, established trees and is situated on a large corner block with a fully-fenced, wrap-around yard ideal for the kids and pets to frolic and find their own fun. With four bedrooms and a separate study area, plus a great, covered upstairs balcony, an outdoor entertaining area and perfectly placed, renovated kitchen, this is a family abode just made for memories, easily able to handle the bustling weekdays and the weekend revelry with friends, family and colleagues.

## Features:

- ? Four well-proportioned bedrooms with built-in wardrobes
- ? Open-plan lounge and dining room
- ? Radiant modern kitchen with servery and abundant

## 4 🕒 1 🔓 2 🗬

**Price** : \$ 950,000 **Land Size** : 588.1 sgm

**View**: https://www.agiuspropertygroup.com.au/sal

e/nsw/western-sydney/lalor-park/residential/

house/7895693

Alistair Agius 02 8320 0598

Luka Hanna 0422 352 815