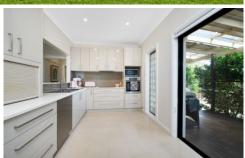

## Features:

- ? Four well-proportioned bedrooms with built-in wardrobes
- ? Open-plan lounge and dining room
- ? Radiant modern kitchen with servery and abundant