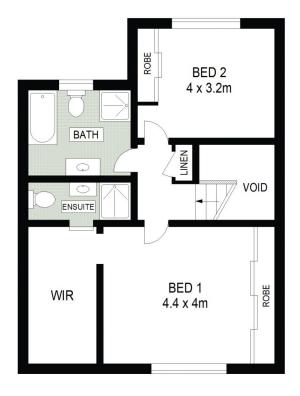

## Features:

- -Two generously-proportioned bedrooms with built-in wardrobes, walk-in -wardrobe and ensuite to oversize master bedroom
- -Separate, large living and dining rooms
- -Polyurethane gas kitchen with breakfast bar and abundant preparation and storage space

FIRST FLOOR