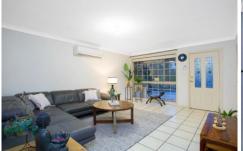

## Features:

- -Two generously-proportioned bedrooms with built-in wardrobes, walk-in -wardrobe and ensuite to oversize master bedroom
- -Separate, large living and dining rooms
- -Polyurethane gas kitchen with breakfast bar and abundant preparation and storage space