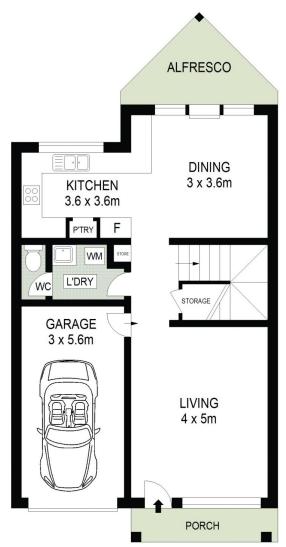

## 1/1 Heath Street Prospect NSW

Well-appointed with spacious and modern interiors and amenities to accommodate the busiest weekday traffic, this great home will appeal to the investor, busy executive, downsizer or growing family. With a living/dining area beautifully combined with kitchen and outdoor entertaining area, bedrooms that are a pleasure to wake up in, and a low-maintenance yard, this excellent residence offers the best of cosy, convenient townhouse living in a quiet and coveted location.

## Features:

- -Two generously-proportioned bedrooms with built-in wardrobes, walk-in -wardrobe and ensuite to oversize master bedroom
- -Separate, large living and dining rooms
- -Polyurethane gas kitchen with breakfast bar and abundant preparation and storage space