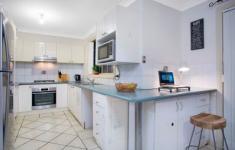

## Features:

- -Two generously-proportioned bedrooms with built-in wardrobes, walk-in -wardrobe and ensuite to oversize master bedroom
- -Separate, large living and dining rooms
- -Polyurethane gas kitchen with breakfast bar and abundant preparation and storage space