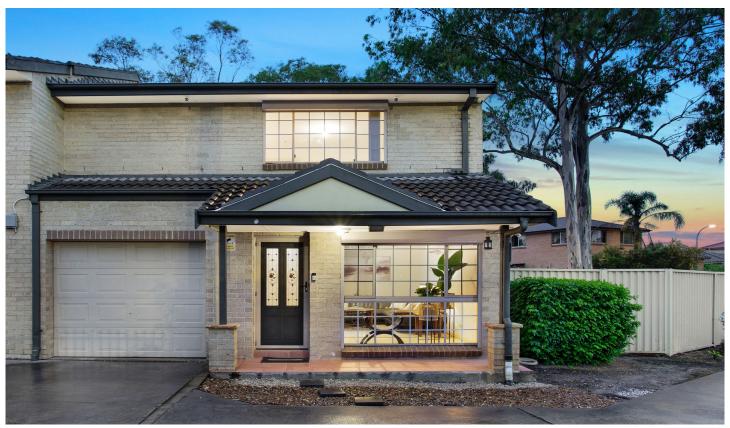

## 1/1 Heath Street Prospect NSW

Well-appointed with spacious and modern interiors and amenities to accommodate the busiest weekday traffic, this great home will appeal to the investor, busy executive, downsizer or growing family. With a living/dining area beautifully combined with kitchen and outdoor entertaining area, bedrooms that are a pleasure to wake up in, and a low-maintenance yard, this excellent residence offers the best of cosy, convenient townhouse living in a quiet and coveted location.

## Features:

- -Two generously-proportioned bedrooms with built-in wardrobes, walk-in -wardrobe and ensuite to oversize master bedroom
- -Separate, large living and dining rooms
- -Polyurethane gas kitchen with breakfast bar and abundant preparation and storage space