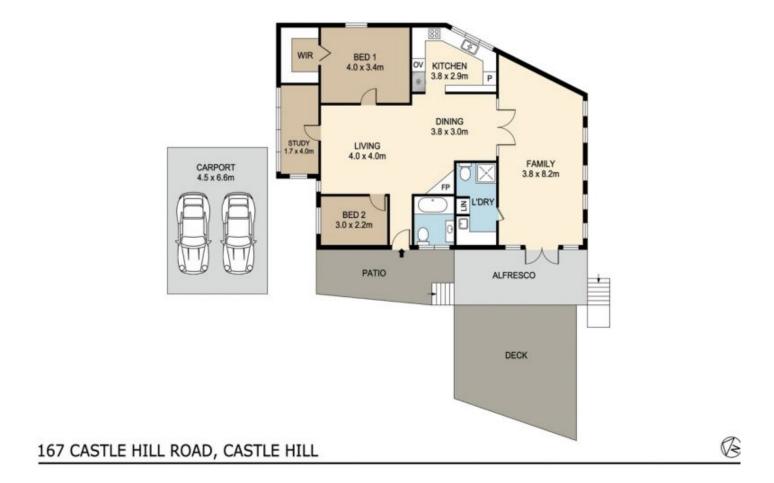

## 167 Castle Hill Road Castle Hill NSW

Embark on an exceptional journey with this unparalleled offering in the heart of Castle Hill-a prime opportunity to shape your dream family home or explore expansion possibilities (subject to council approval). Nestled within an exclusive locale, this liveable three-bedroom residence sits on an impressive 828 sqm block boasting captivating district and hill views.

Immerse yourself in Castle Hill as you envision indulging in breath-taking sunsets from the privacy of your own haven. With Castle Hill Station and Shopping Centre just a stone's throw away, convenience is unmatched. The flexible settlement period adds an extra layer of appeal, while the property's C4 Zoning for a duplex enhances its potential.

Positioned in the coveted catchment area of Castle Hill Public School and Castle Hill High School, top-tier

3 🛺 1 🔓 2 🗬

Price : Contact Agent Land Size : 828.3 sqm

View : https://www.a

: https://www.agiuspropertygroup.com.au/sale/nsw/hills/castle-hill/residential/house/8003