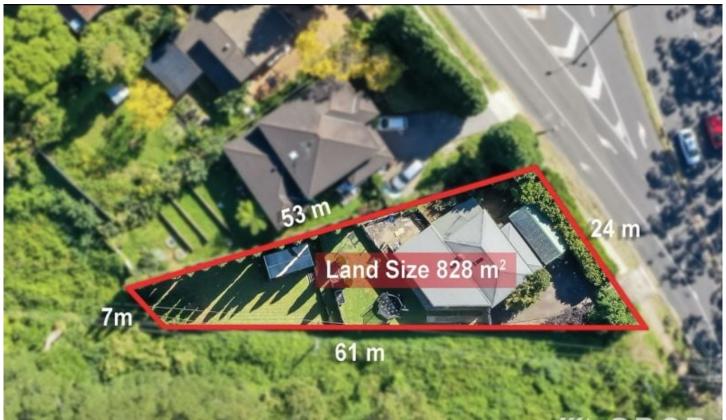

## 167 Castle Hill Road Castle Hill NSW

Embark on an exceptional journey with this unparalleled offering in the heart of Castle Hill-a prime opportunity to shape your dream family home or explore expansion possibilities (subject to council approval). Nestled within an exclusive locale, this liveable three-bedroom residence sits on an impressive 828 sqm block boasting captivating district and hill views.

Positioned in the coveted catchment area of Castle Hill Public School and Castle Hill High School, top-tier

3 🛺 1 🔓 2 🗬

Price : Contact Agent Land Size : 828.3 sqm

View : https://www.a

: https://www.agiuspropertygroup.com.au/sale/nsw/hills/castle-hill/residential/house/8003