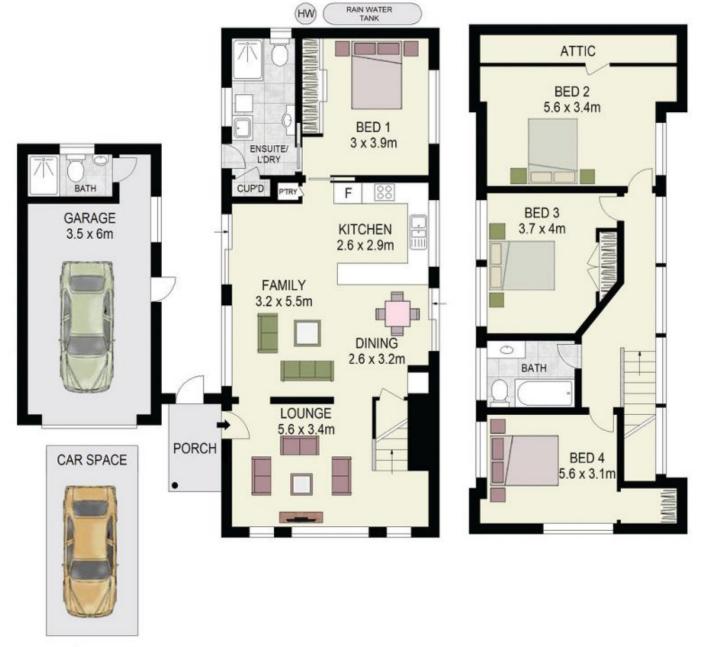

sits on a large, kid-and-pet-friendly block of land. With amenities galore, it will ensure your busy weekdays are easily catered for, and come the weekend, you'll be pleased to have family, friends or colleagues around to enjoy its elegant, roomy and functional spaces.

It's a rock-solid home made for family memories, and the busy worker can get to the job quickly in any direction. For those seeking the comfortable family life, local shops, schools and major arterials are nearby.

## Features:

? Four large bedrooms with built-in wardrobes, ensuite to

## 4 🕒 3 🔓 2 🖨

**Price** : \$ 800,000 **Land Size** : 289 sqm

**View**: https://www.agiuspropertygroup.com.au/sal

e/nsw/western-sydney/st-marys/residential/

house/8008435



Alistair Agius 02 8320 0598



Kasra Saeednia 0459 999 325









St Marys