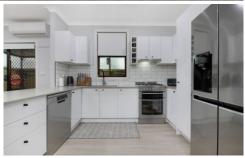

## Features (main home):

? Three bedrooms

? Modern kitchen with stainless-steel appliances and ample preparation and storage space

? Fully-tiled family bathroom with separate bath and

5 📭 3 🚔 4 😭

**Price** : \$ 1,218,600 **Land Size** : 720.8 sqm