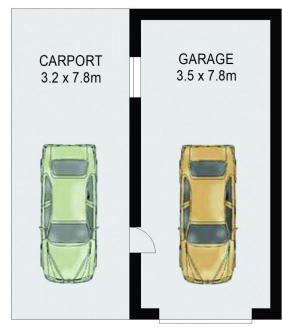

## 14 Danny Road Lalor Park NSW

Sitting in an extra-convenient location in a thriving suburb, 720.8sqm block and a quiet street, these self-contained premises are ready for an investor to reap the benefits of dual occupancy. The combined residences are well-appointed and offer you amazing opportunities for rental income and/or to house extended family. You choose how this versatile property, sitting on a generous serving of Lalor Park land, can benefit you and your family! The flourishing precinct, the locational convenience and the sheer adaptability of this property guarantee your lifestyle will be looking up!