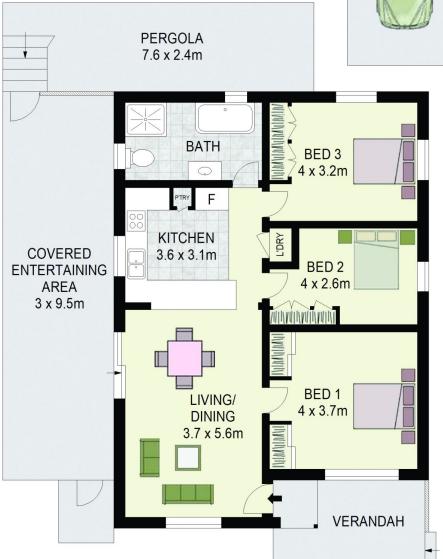

## 14 Danny Road Lalor Park NSW

Sitting in an extra-convenient location in a thriving suburb, 720.8sqm block and a quiet street, these self-contained premises are ready for an investor to reap the benefits of dual occupancy. The combined residences are well-appointed and offer you amazing opportunities for rental income and/or to house extended family. You choose how this versatile property, sitting on a generous serving of Lalor Park land, can benefit you and your family! The flourishing precinct, the locational convenience and the sheer adaptability of this property guarantee your lifestyle will be looking up!

## Features (main home):

? Three bedrooms

? Modern kitchen with stainless-steel appliances and ample preparation and storage space

? Fully-tiled family bathroom with separate bath and

5 📭 3 🚔 4 😭

**Price** : \$ 1,218,600 **Land Size** : 720.8 sqm