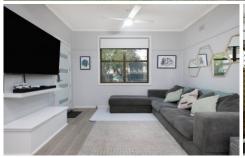

## Features (main home):

? Three bedrooms

? Modern kitchen with stainless-steel appliances and ample preparation and storage space

? Fully-tiled family bathroom with separate bath and

5 📭 3 🚔 4 😭

**Price** : \$ 1,218,600 **Land Size** : 720.8 sqm