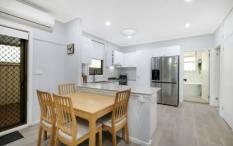

## Features (main home):

? Three bedrooms

? Modern kitchen with stainless-steel appliances and ample preparation and storage space

? Fully-tiled family bathroom with separate bath and

5 📭 3 🚔 4 😭

**Price** : \$ 1,218,600 **Land Size** : 720.8 sqm