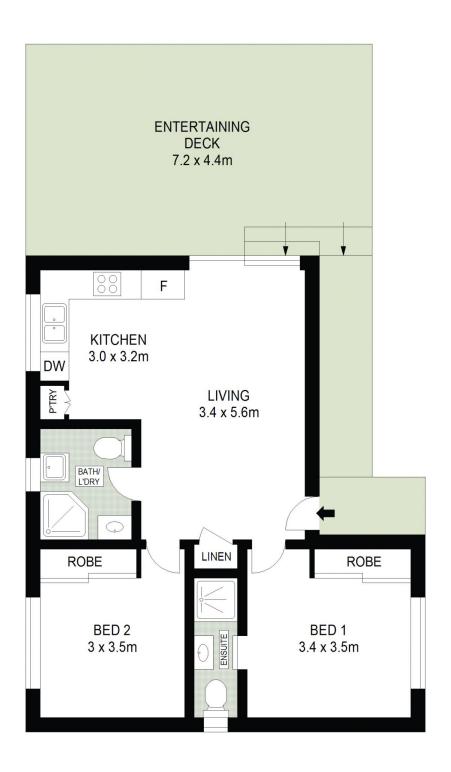

## 14 Danny Road Lalor Park NSW

Sitting in an extra-convenient location in a thriving suburb, 720.8sqm block and a quiet street, these self-contained premises are ready for an investor to reap the benefits of dual occupancy. The combined residences are well-appointed and offer you amazing opportunities for rental income and/or to house extended family. You choose how this versatile property, sitting on a generous serving of Lalor Park land, can benefit you and your family! The flourishing precinct, the locational convenience and the sheer adaptability of this property guarantee your lifestyle will be looking up!

## Features (main home):

? Three bedrooms

? Modern kitchen with stainless-steel appliances and ample preparation and storage space

? Fully-tiled family bathroom with separate bath and

5 📭 3 🚔 4 😭

**Price** : \$ 1,218,600 **Land Size** : 720.8 sqm