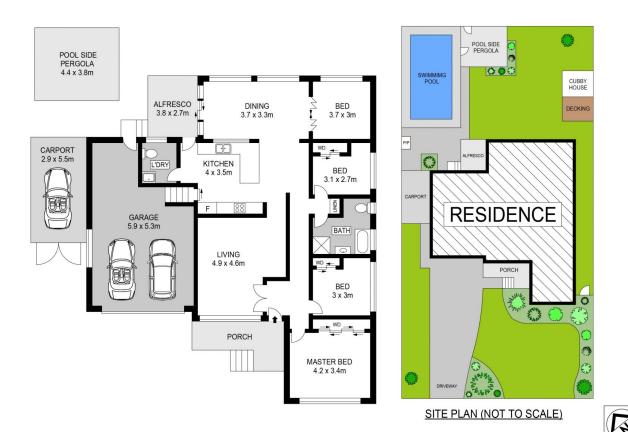

## 23 Hutchins Crescent Kings Langley NSW

Situated on a generous helping of Kings Langley real estate, this single-level brick family home has something for the handyman, the homebody and the host. Day-to-day living is a breeze, with an abundance of space and amenities, and the living areas are positioned to take full advantage of the wonderful indoor-outdoor entertaining provided by the deck, poolside pergola and in-ground swimming pool. The interiors are light-filled and tastefully updated, and the generous yard is a wonderful playground for the kids and pets. The icing on the cake is an excellent location right near the best transport, arterials, amenities and services the area has to offer!

## Features:

? 696.8m2 of prime Kings Langley real estate ? Four well-proportioned bedrooms, three with built-in wardrobes, or three bedrooms and a study

## 4 🚐 1 🔓 3 🗬

**Price** : \$ 1,455,000 **Land Size** : 696.8 sqm

View: https://www.agiuspropertygroup.com.au/sal

e/nsw/western-sydney/kings-langley/residen

tial/house/8008663

Alistair Agius 02 8320 0598

Brendan McCreanor 0468 677 471