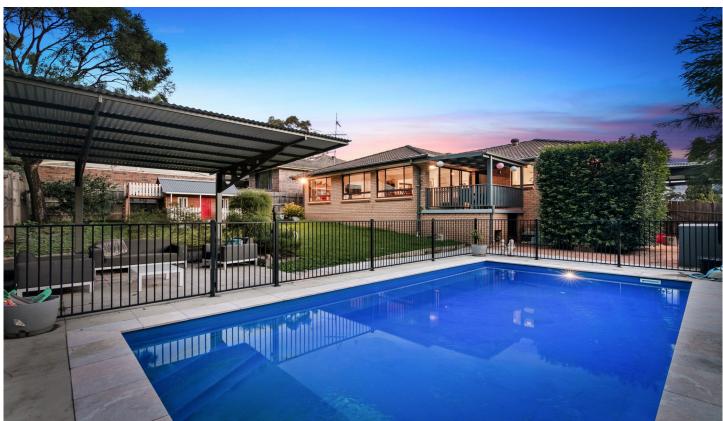

## 23 Hutchins Crescent Kings Langley NSW

Situated on a generous helping of Kings Langley real estate, this single-level brick family home has something for the handyman, the homebody and the host. Day-to-day living is a breeze, with an abundance of space and amenities, and the living areas are positioned to take full advantage of the wonderful indoor-outdoor entertaining provided by the deck, poolside pergola and in-ground swimming pool. The interiors are light-filled and tastefully updated, and the generous yard is a wonderful playground for the kids and pets. The icing on the cake is an excellent location right near the best transport, arterials, amenities and services the area has to offer!