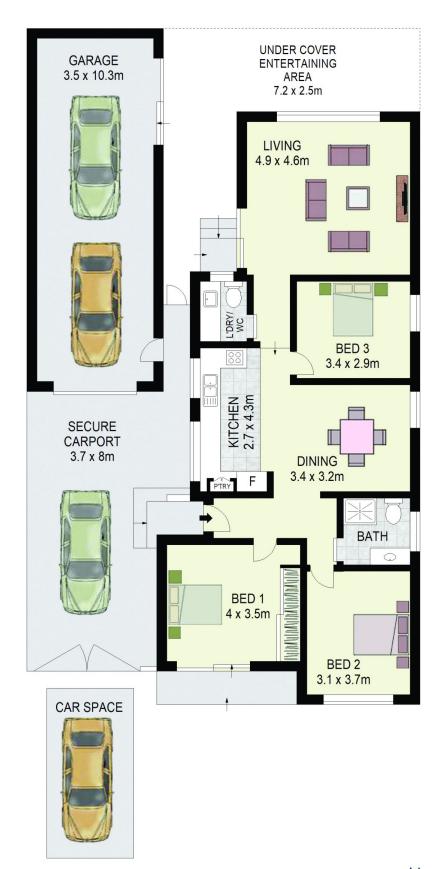

## 10 Wall Park Avenue Seven Hills NSW

This is simply a neat, faithful family home with something for everyone, and possibilities for even more! The parcel of land is a generous helping of premium Seven Hills real estate, the block is attractively established and the location is the icing on the cake of a superb investment. First-homers will be delighted to break into the market in such a coveted precinct. Young couples will love the position and the friendly, functional and well-appointed family abode that makes the weekdays a breeze and the weekends a hosting pleasure. With its huge double garage and carport, the potential for a granny flat is exciting, and meanwhile, you and your family will enjoy everything this accommodating, accessible abode has to offer.

## Features:

? 619.7m2 block

? Three good-sized bedrooms, built-in wardrobe to master

3 📭 1 🔓 4 🕿

**Price** : \$ 1,160,000 **Land Size** : 619.7 sqm

View : https://www.agiuspropertygroup.com.au/sal

e/nsw/western-sydney/seven-hills/residentia