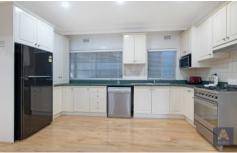

## Features:

? 619.7m2 block

? Three good-sized bedrooms, built-in wardrobe to master

3 📭 1 🔓 4 🕿

**Price** : \$ 1,160,000 **Land Size** : 619.7 sqm

View : https://www.agiuspropertygroup.com.au/sal

e/nsw/western-sydney/seven-hills/residentia