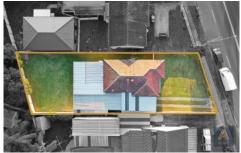

## Features:

? 619.7m2 block

? Three good-sized bedrooms, built-in wardrobe to master

3 📭 1 🔓 4 🕿

**Price** : \$ 1,160,000 **Land Size** : 619.7 sqm

View : https://www.agiuspropertygroup.com.au/sal

e/nsw/western-sydney/seven-hills/residentia