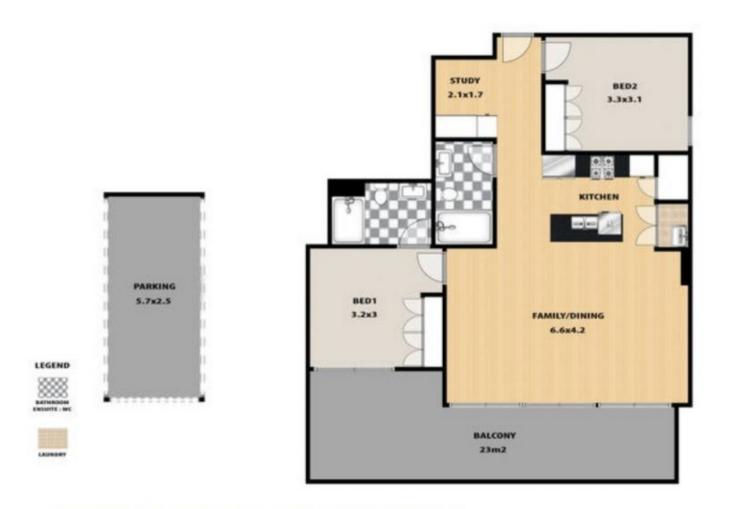

## 1601/30 Shepherd Street Liverpool NSW

Introducing an exceptional lifestyle opportunity within the esteemed "Bindery" at the Paper Mill complex, this remarkable apartment boasts 2 bedrooms plus a versatile study Nook with captivating views of the water and city skyline.

Crafted for luxurious living, this residence on the 16th floor features an inviting, light-filled interior complemented by a spacious entertainers' balcony, perfect for hosting gatherings or simply enjoying the breathtaking scenery.

Architecturally designed, the apartment showcases modern, stylish living spaces adorned with floor-to-ceiling sliding doors, flooding the home with natural light. Ideal for first home buyers and investors alike, this property offers a blend of elegance and practicality.