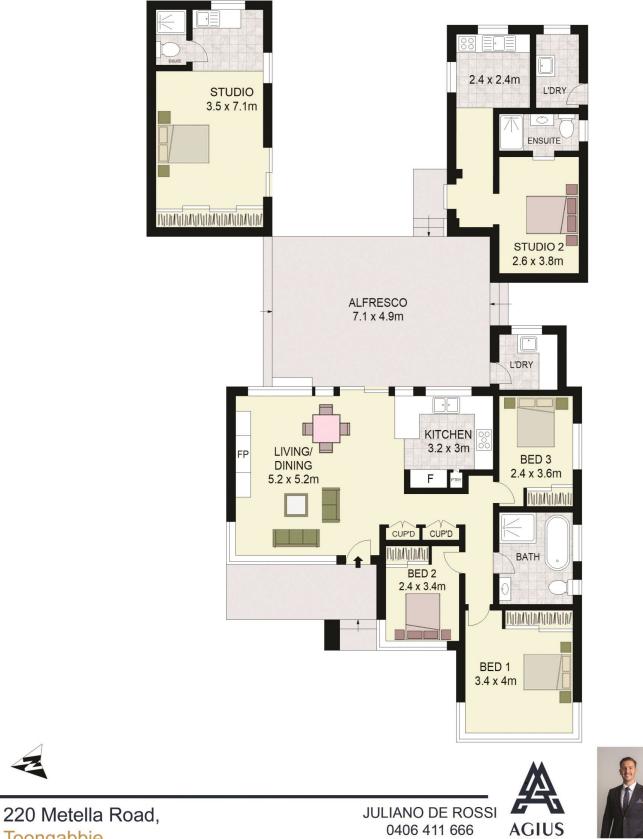

## 220 Metella Road Toongabbie NSW

This friendly, accommodating brick home serves the needs of the family in every way. It's resourceful enough to house family and extended family with ease, it has zones for everyone, it's practical, and it's positioned. Backing onto the Fox Hills golf course, it sits a short trip away from schools, shops and transport. Internally, the home is breezy, tasteful and well-appointed. The two added studios can serve as independent living for in-laws or students, or they might have income potential, depending on your vision for your new home. The possibilities are exciting! The family's everyday needs are easily catered for with an abundance of amenities, and come the weekend, your vast covered entertaining deck, combined with the freshly renovated open living area, makes for a delightful indoor-outdoor experience.

Juliano De Rossi 02 8320 0598

Alistair Agius 02 8320 0598

Toongabbie

DISCLAIMER: All dimensions are approximate and for illustrative purposes. Interested parties should rely on their own enquiries. Floor Plans by ShutterBooth Sydney.