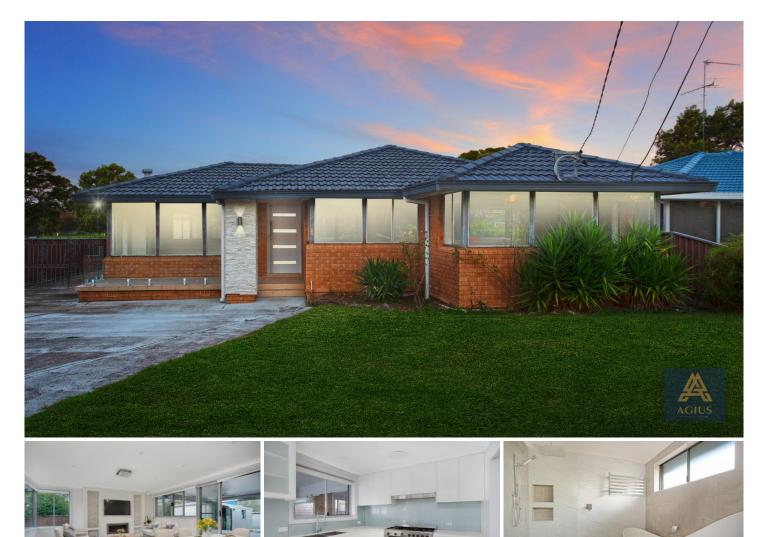

## 220 Metella Road Toongabbie NSW

This friendly, accommodating brick home serves the needs of the family in every way. It's resourceful enough to house family and extended family with ease, it has zones for everyone, it's practical, and it's positioned. Backing onto the Fox Hills golf course, it sits a short trip away from schools, shops and transport. Internally, the home is breezy, tasteful and well-appointed. The two added studios can serve as independent living for in-laws or students, or they might have income potential, depending on your vision for your new home. The possibilities are exciting! The family's everyday needs are easily catered for with an abundance of amenities, and come the weekend, your vast covered entertaining deck, combined with the freshly renovated open living area, makes for a delightful indoor-outdoor experience.

## Features (Main home)

4 🎮 3 🚔 2 🛱

- Price : \$ 1,320,000
- Land Size : View :
- Land Size : 613.4 sqm
  - : 613.4 sqm
  - : https://www.agiuspropertygroup.com.au/sal e/nsw/western-sydney/toongabbie/residenti al/house/8024953