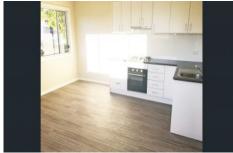

## Features:

- ? Two spacious bedrooms with built-in wardrobes
- ? High-quality kitchen with plentiful storage
- ? Large combined living/dining/kitchen area
- ? Combined bathroom and laundry
- ? Single car space