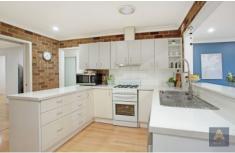

## Features:

? Four well-proportioned bedrooms

? Roomy U-shaped gas kitchen with breakfast bar, pantry, stainless-steel appliances, extensive preparation space and plentiful storage

4 🕒 2 📛 2 🖨

**Price** : \$ 1,241,000 **Land Size** : 556.4 sqm