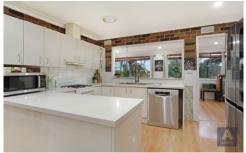

## Features:

? Four well-proportioned bedrooms

? Roomy U-shaped gas kitchen with breakfast bar, pantry, stainless-steel appliances, extensive preparation space and plentiful storage

4 🕒 2 📛 2 🖨

**Price** : \$ 1,241,000 **Land Size** : 556.4 sqm