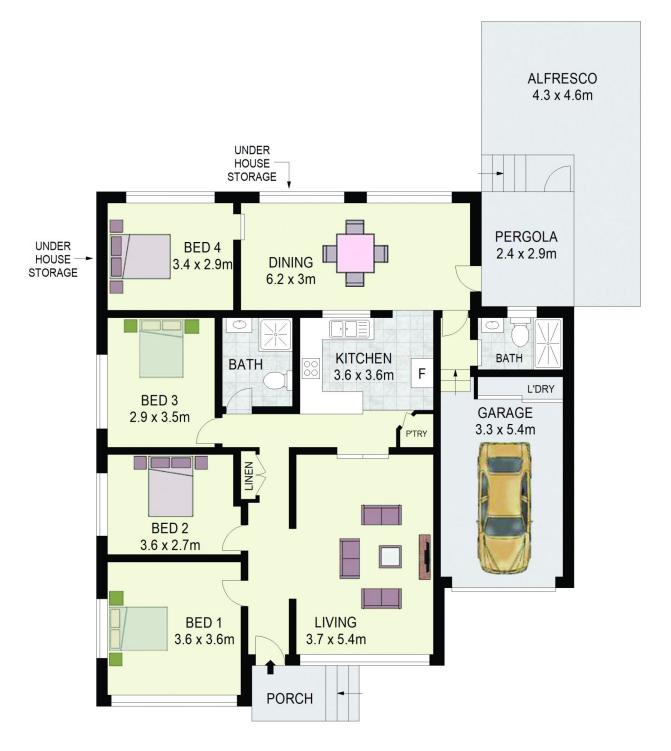

## Features:

? Four well-proportioned bedrooms

? Roomy U-shaped gas kitchen with breakfast bar, pantry, stainless-steel appliances, extensive preparation space and plentiful storage

4 🕒 2 📛 2 🖨

**Price** : \$ 1,241,000 **Land Size** : 556.4 sqm

View : https://www.agiuspropertygroup.com.au/sal

e/nsw/western-sydney/seven-hills/residentia

I/house/8029111

Alistair Agius 02 8320 0598

William Dengate 0435 831 185

**GROUND FLOOR** 

ALISTAIR AGIUS 0447 928 888