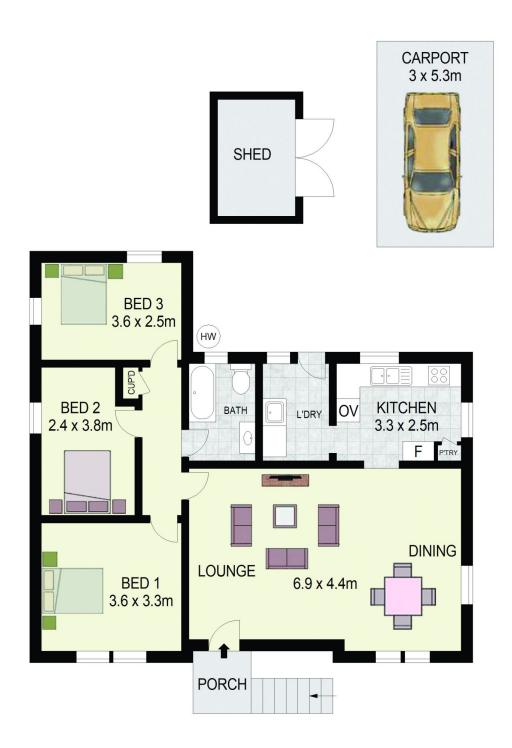

## 18 Mitchell Street Lalor Park NSW

This family abode, sitting on a generous serving of Lalor Park real estate ion the high side of the street, near all amenities, is cute, attractively established and has potential for so much more. The internal layout is uncomplicated and family friendly, and the yards have plenty of room for the kids and pets, and family games.

## Features:

- ? Three large bedrooms
- ? Neat, good-sized kitchen with ample preparation and storage space
- ? Spacious living and dining area
- ? Family bathroom with separate bath and shower
- ? Internal laundry with plentiful storage space and room for all linen work
- ? Single carport + plenty of off street parking