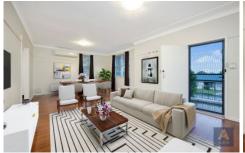

## Features:

- ? Three large bedrooms
- ? Neat, good-sized kitchen with ample preparation and storage space
- ? Spacious living and dining area
- ? Family bathroom with separate bath and shower
- ? Internal laundry with plentiful storage space and room for all linen work
- ? Single carport + plenty of off street parking