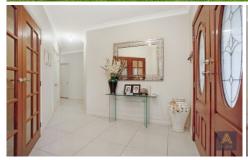

The light-filled interior features a formal lounge, a separate dining area, and a spacious family room that flows seamlessly from the stylish kitchen. The kitchen is a highlight with its porcelain tiled floor, modern stainless steel appliances, gas cook-top, ample storage, and central location within the home.