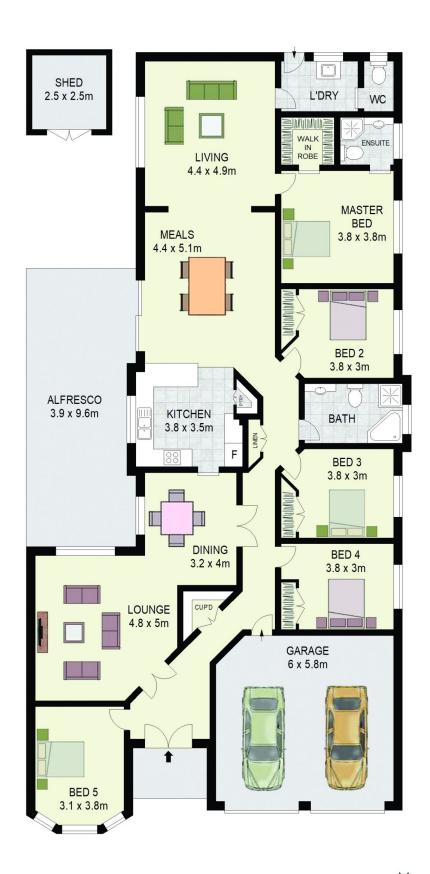

## 36 Nimbus Close Kellyville NSW

Situated in a highly desirable pocket of Kellyville and within walking distance to Bernie Mullane Sporting Complex, this immaculately presented single-level family home is set on 560sqm of land. Nestled in a tranquil street, this home is perfect for young and growing families, offering a fantastic layout and quality finishes that will impress from the moment you step inside.

The light-filled interior features a formal lounge, a separate dining area, and a spacious family room that flows seamlessly from the stylish kitchen. The kitchen is a highlight with its porcelain tiled floor, modern stainless steel appliances, gas cook-top, ample storage, and central location within the home.

The accommodation includes five well-sized, beautifully styled bedrooms. The generously-sized master suite boasts a walk-in robe and a spacious ensuite with a spa.

5 🗀 2 🔓 2 🖨

Price : Contact Agent

Land Size: 560 sqm