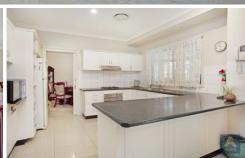

The light-filled interior features a formal lounge, a separate dining area, and a spacious family room that flows seamlessly from the stylish kitchen. The kitchen is a highlight with its porcelain tiled floor, modern stainless steel appliances, gas cook-top, ample storage, and central location within the home.