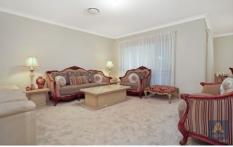

The light-filled interior features a formal lounge, a separate dining area, and a spacious family room that flows seamlessly from the stylish kitchen. The kitchen is a highlight with its porcelain tiled floor, modern stainless steel appliances, gas cook-top, ample storage, and central location within the home.