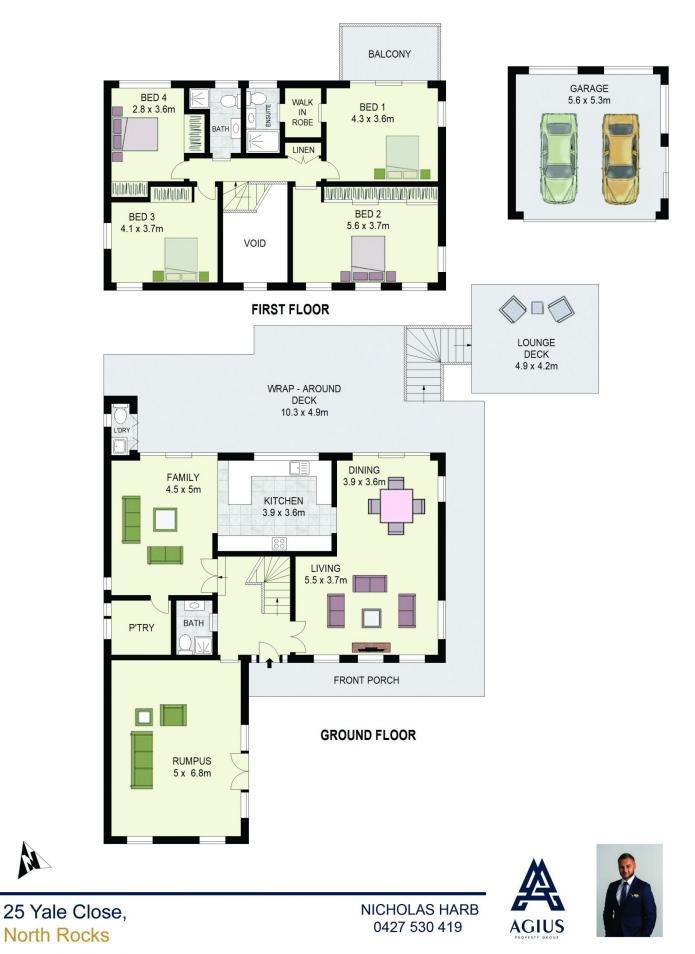

## 25 Yale Close North Rocks NSW

Full of character, welcoming and offering variety and options, this brick two-story home is made for fond family memories. Tastefully updated by its loving owners, this wonderful abode will envelop your family in luxury and convenience. The private and living spaces are large and never far away from amenities, and the stunning wrap-around veranda/covered entertaining area offers promises multiple entry-points delightful and indoor-outdoor hosting. With breakout spaces galore, easy-flowing internal spaces, plenty of convenient amenities to make everyday living a breeze and a parcel of land that is a lavish, attractively established helping of premium real estate, plus a location many buyers are clamoring to call their own, this truly is a family bonanza!

## Features:

? 909.1 m2 of prime North Rocks real estate

Juliano De Rossi 02 8320 0598

DISCLAIMER: All dimensions are approximate and for illustrative purposes. Interested parties should rely on their own enquiries. Floor Plans by ShutterBooth Sydney.