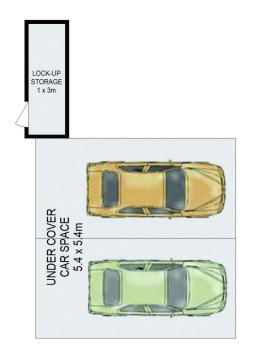

## 3 🚑 2 🚔 2 😭

Price : Price Guide \$750,000

Land Size: 146 sqm

View: https://www.agiuspropertygroup.com.au/sal

e/nsw/parramatta/mays-hill/residential/apart

ment/8036597

Juliano De Rossi 02 8320 0598

Nicholas Harb 02 8320 0598