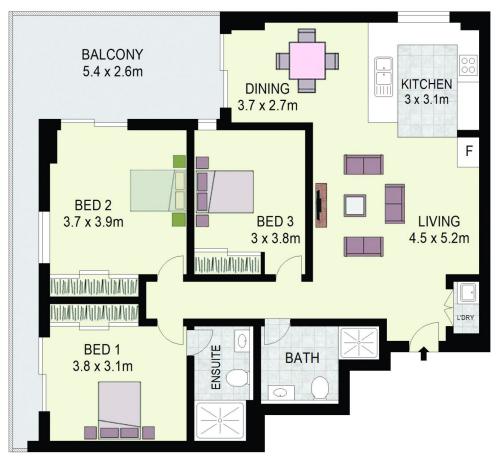

## A101/147 Great Western Highway Mays Hill NSW

This dazzlingly designed apartment, sitting comfortably between Westmead and Parramatta, is all about enhanced lifestyle! Internally, the spaces are open, fantastically functional, totally modern, adorned with high-end finishes and easy on the eye. Its spaces are radiant with natural light and easy-flowing. The balcony with views is a pleasant breakout space, and opens out from the living area to provide a delightful hosting experience for those family barbecues or soirées with colleagues or clients. Young families, downsizers or busy professionals seeking high accessibility and a lock-up-and-leave lifestyle will have everything they need at their disposal. Externally, the grounds are beautifully landscaped with garden seating. Just moments away lies a world of breathtaking choices eateries, retail, transport, education and medical.

## 3 🚑 2 🚔 2 😭

Price : Price Guide \$750,000

Land Size: 146 sqm

View: https://www.agiuspropertygroup.com.au/sal

e/nsw/parramatta/mays-hill/residential/apart

ment/8036597

Juliano De Rossi 02 8320 0598

Nicholas Harb 02 8320 0598