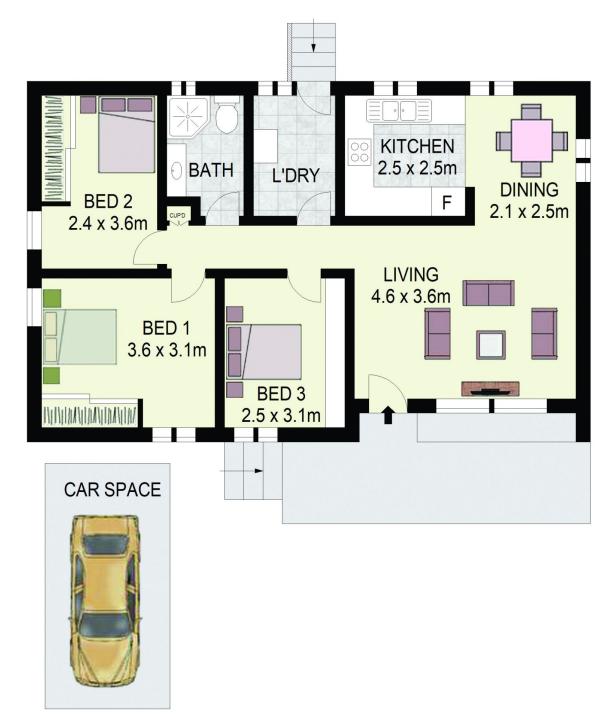

## Features:

- ? 594.4m2 of prime Lalor Park land
- ? Three well-proportioned bedrooms
- ? Large kitchen with abundant storage space and a ton of