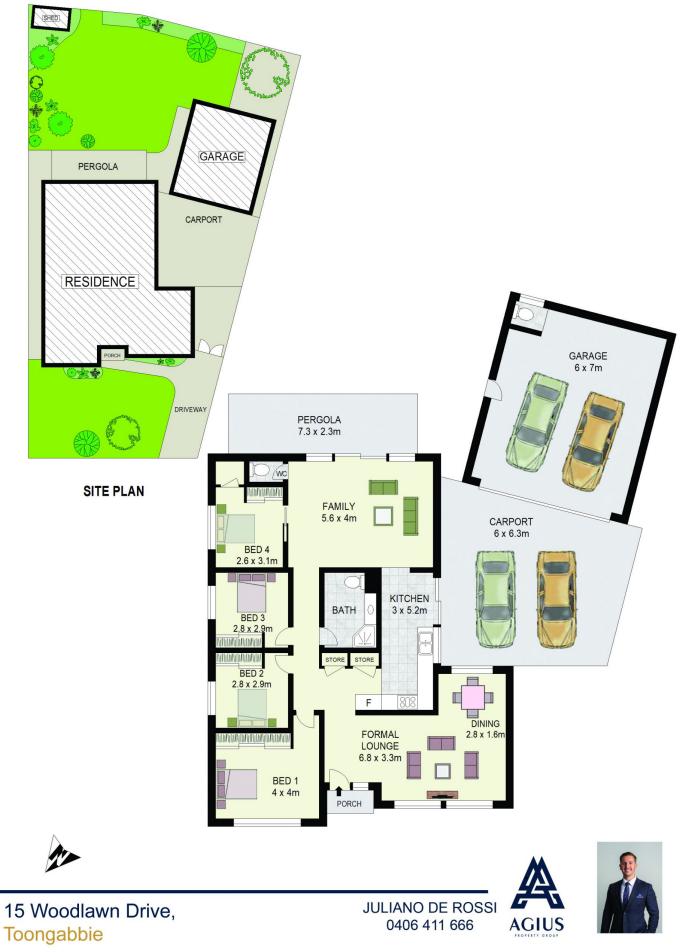

Step into luxury with two spacious living areas, four generously sized bedrooms, a stylish main bathroom, and three convenient toilets. Entertain guests in style with two undercover entertainment areas, and keep your vehicles secure in the enormous double lock-up garage. All this is set on a magnificent 613sqm lot providing you with an exciting opportunity for future development (subject to Parramatta Council approval).

Alistair Agius 02 8320 0598

DISCLAIMER: All dimensions are approximate and for illustrative purposes. Interested parties should rely on their own enquiries. Floor Plans by ShutterBooth Sydney.