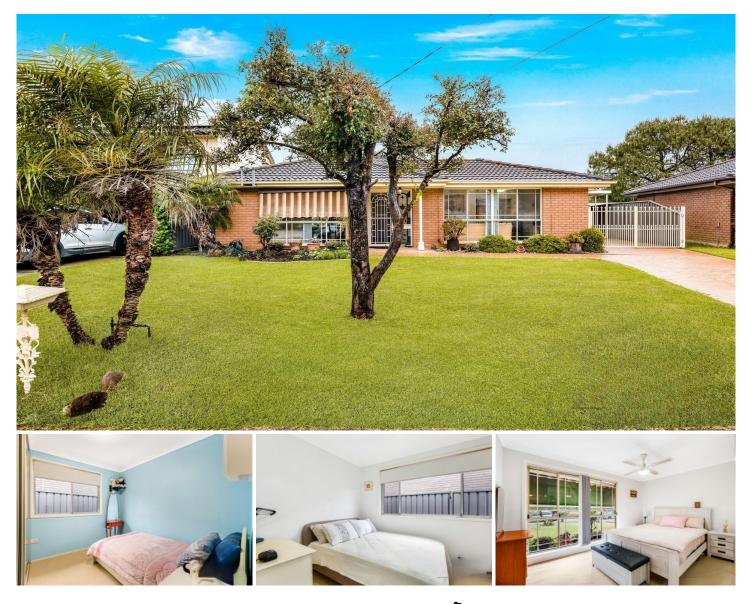

## 15 Woodlawn Drive Toongabbie NSW

Just a short stroll of 550-600 meters from the vibrant Toongabbie Town Centre and train station, this exquisite property offers everything you've been searching for and more.

Step into luxury with two spacious living areas, four generously sized bedrooms, a stylish main bathroom, and three convenient toilets. Entertain guests in style with two undercover entertainment areas, and keep your vehicles secure in the enormous double lock-up garage. All this is set on a magnificent 613sqm lot providing you with an exciting opportunity for future development (subject to Parramatta Council approval).

Features include:

? Prime 613sqm level lot, just a leisurely 550m from Toongabbie station ? R3 Zoning - Medium Density Residential