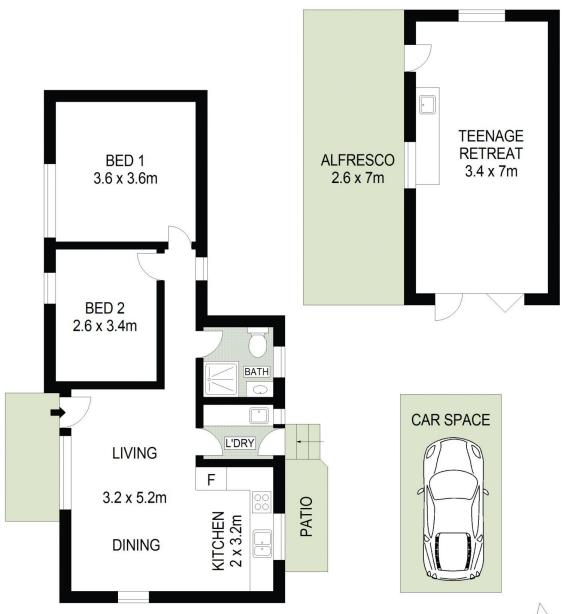

A teenage retreat that comes with its own covered alfresco area adds exciting versatility to a good, smart, serviceable home. What's more, the kids and pets get plenty of backyard to play in, and the location, apart from being comfortable and attractive, is extra-convenient.

## Features:

? Two well-proportioned bedrooms

? Modernised kitchen with double sink and ample bench and storage space

? Large, open living and dining area

2 📭 1 🔓 1 😭

**Price**: \$575.00 per week

**View :** https://www.agiuspropertygroup.com.au/lease/ns w/western-sydney/lalor-park/residential/house/80