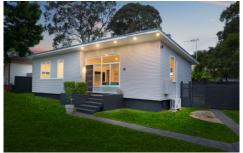

## Features:

? Two well-proportioned bedrooms

? Modernised kitchen with double sink and ample bench and storage space

? Large, open living and dining area

2 📭 1 🔓 1 😭

**Price**: \$575.00 per week

**View :** https://www.agiuspropertygroup.com.au/lease/ns w/western-sydney/lalor-park/residential/house/80