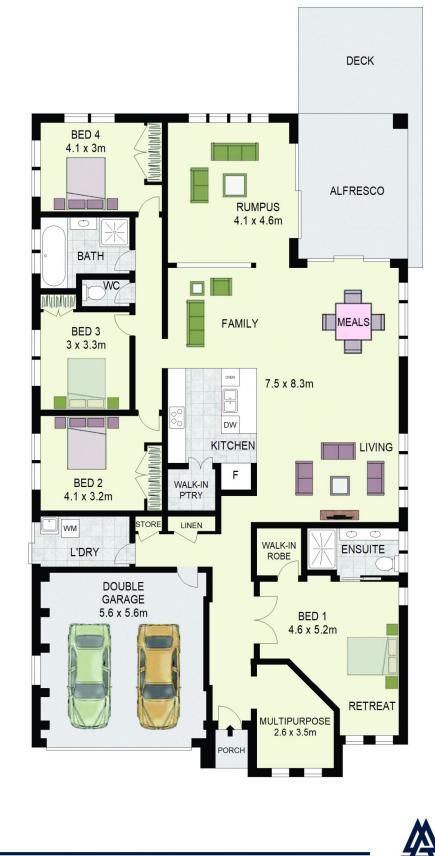

## 16 Birragu Street Bungarribee NSW

Characterised by the typical crisp lines and thoughtful design of an Eden Brae home, this brick family residence is smart, versatile, modern, atmospheric and attractive. The spaces give you size and volume without sacrificing their embracing cosiness. Remote control skylights and abundant windows flood the living areas with natural light, and high ceilings enhance the feeling of space. The large master bedroom with ensuite and retreat is a true parents' haven, while the other bedrooms and family bathroom are thoughtfully positioned to maximise comfort. The well-placed kitchen serves the living/dining area effortlessly and the entire living space flows out seamlessly to the comfortable alfresco area and expansive deck for delightful indoor-outdoor hosting. Bungarribee is a much-desired family suburb and its location is super-convenient, which further enhances the family appeal of this superb home.

## 16 Birragu Street, Bungarribee

ALISTAIR AGIUS 0447 928 888

DISCLAIMER: All dimensions are approximate and for illustrative purposes. Interested parties should rely on their own enquiries. Floor Plans by ShutterBooth Sydney.