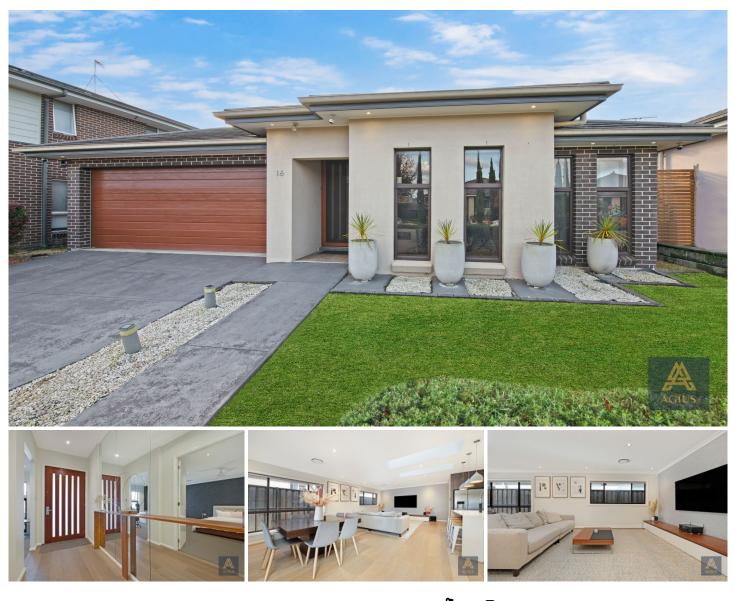

## 16 Birragu Street Bungarribee NSW

Characterised by the typical crisp lines and thoughtful design of an Eden Brae home, this brick family residence is smart, versatile, modern, atmospheric and attractive. The spaces give you size and volume without sacrificing their embracing cosiness. Remote control skylights and abundant windows flood the living areas with natural light, and high ceilings enhance the feeling of space. The large master bedroom with ensuite and retreat is a true parents' haven, while the other bedrooms and family bathroom are thoughtfully positioned to maximise comfort. The well-placed kitchen serves the living/dining area effortlessly and the entire living space flows out seamlessly to the comfortable alfresco area and expansive deck for delightful indoor-outdoor hosting. Bungarribee is a much-desired family suburb and its location is super-convenient, which further enhances the family appeal of this superb home.

## 4 🛤 2 🚔 2 🚔

- Price
- View
- : Price Guide: \$1,400,000
- Land Size : 420 sqm
  - : https://www.agiuspropertygroup.com.au/sal e/nsw/western-sydney/bungarribee/residenti al/house/8056794

Alistair Agius 02 8320 0598