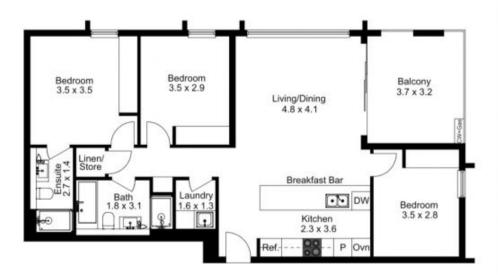

## 607/11-15 Fishburn Crescent Castle Hill NSW

Experience sophistication and style in this stunning three-bedroom apartment, designed with a sleek, modern aesthetic that seamlessly blends indoor and outdoor living spaces. The light-filled living and dining area flows effortlessly onto a private balcony, offering breathtaking views of the surrounding area.

Impeccably designed with premium finishes, this apartment features a gourmet kitchen with European appliances, stone benchtops, and ample storage space. All three generously sized bedrooms come with built-in wardrobes, while the master bedroom includes a luxurious ensuite.

Enjoy the convenience of working from home with a dedicated study area, providing a private and peaceful space to focus. Additional features include secure car parking, storage space, and access to luxurious amenities