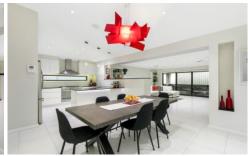

Internally, the layout maximizes space and functionality, with high ceilings and abundant windows enhancing the sense of openness. The bedrooms are strategically clustered for privacy, while the living areas flow effortlessly from a modern, open-plan design to an inviting alfresco dining space, perfect for indoor-outdoor entertaining.