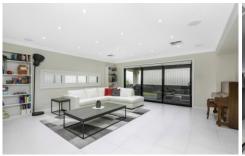

Internally, the layout maximizes space and functionality, with high ceilings and abundant windows enhancing the sense of openness. The bedrooms are strategically clustered for privacy, while the living areas flow effortlessly from a modern, open-plan design to an inviting alfresco dining space, perfect for indoor-outdoor entertaining.