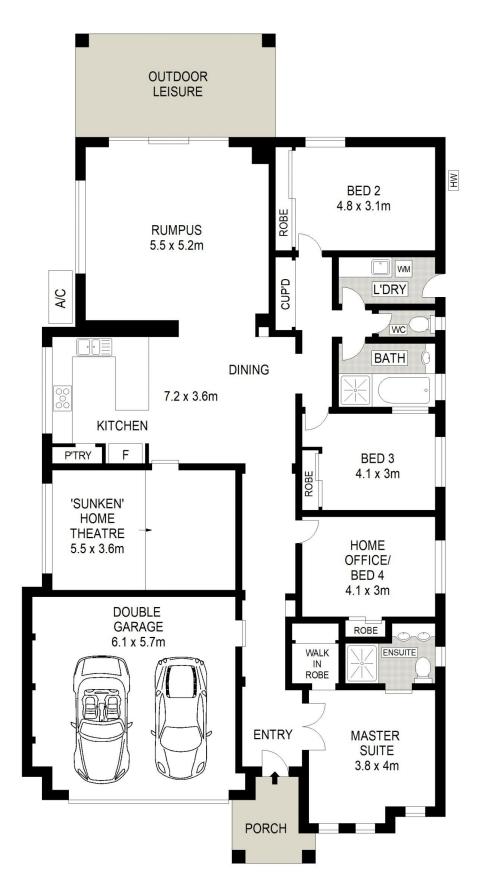

## 29 Heathfield Street Kellyville Ridge NSW

Discover luxury and convenience in the heart of Kellyville Ridge with this brilliantly appointed home. Nestled in a peaceful and desirable location, it exudes class and sophistication, surrounded by similarly stylish homes. Flooded with natural light and boasting high-tech features, this residence is designed for seamless everyday living and impressive hosting.

Internally, the layout maximizes space and functionality, with high ceilings and abundant windows enhancing the sense of openness. The bedrooms are strategically clustered for privacy, while the living areas flow effortlessly from a modern, open-plan design to an inviting alfresco dining space, perfect for indoor-outdoor entertaining.

Thoughtful details unify the home, from the thematic unity of cabinetry and benches in the bathroom, laundry, and

4 🕮 2 🖺 2 🖨

Price : Contact Agent Land Size : 463.4 sqm

View : https://www.agiuspropertygroup.com.au/sal