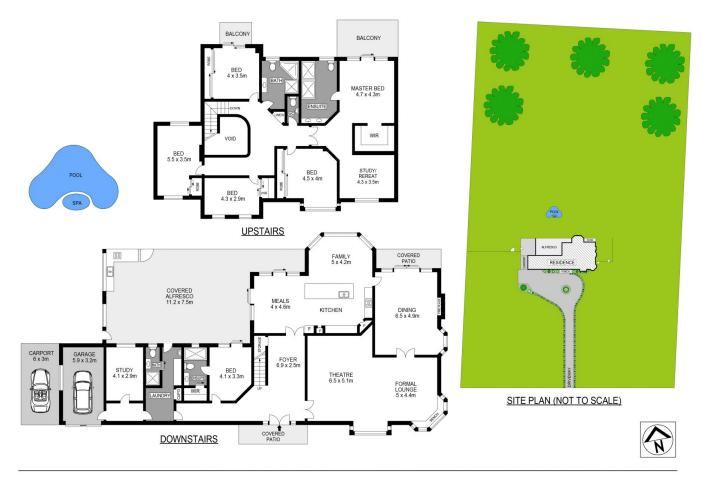

## 5 Murray Park Road Kenthurst NSW

Step into the essence of tranquillity and refined living at this extraordinary 5-acre estate. Nestled in a serene and picturesque landscape, this property harmoniously combines contemporary luxury with the natural beauty of its surroundings.

At its heart lies a newly renovated residence, meticulously designed to embody modern elegance. The gourmet kitchen, equipped with premium appliances including a Smeg freestanding gas oven, beckons culinary enthusiasts. Adjacent, an open-plan meals and family area fosters seamless connectivity, fostering a sense of unity and comfort.

For formal occasions, an inviting dining room awaits, while room promises dedicated theatre immersive а entertainment. A separate rumpus room complements the versatile living spaces, offering an ideal retreat for leisure.