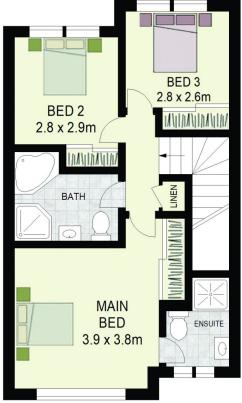

## Features:

? Three spacious bedrooms with built-in wardrobes, ensuite to master bedroom

3 📭 2 🖺 2 🖨

Price : Under Contract Land Size : 250.9 sqm

**View**: https://www.agiuspropertygroup.com.au/sal

e/nsw/western-sydney/woodcroft/residential/

house/8083133

Alistair Agius 02 8320 0598

William Dengate 0435 831 185

**UPPER LEVEL** 

**GROUND LEVEL** 

ALISTAIR AGIUS 0447 928 888