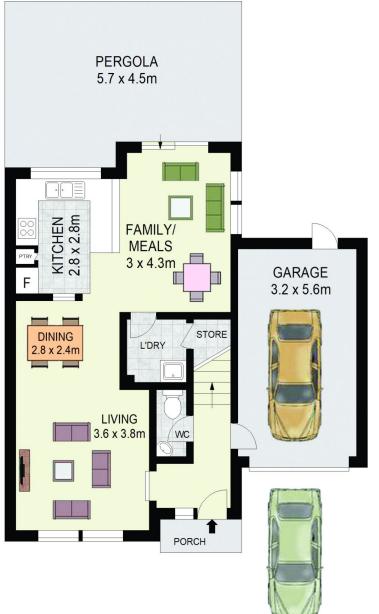

## 16 Silvereye Circuit Woodcroft NSW

You and your family will love the welcoming embrace of this warm and friendly home, and the peaceful and extra-convenient situation! Inside, its design is smart yet uncomplicated, with the private areas separated from the communal spaces, making everyday living and weekend entertaining a seamless process. The home has been updated by tasteful owners, and externally, the private, level yard is easy to maintain and adorned with attractive, mature trees. What's more, it complements the covered alfresco dining area nicely, providing a cosy, smooth transition from the dining/living area giving you a delightful hosting experience. This is simply a comfortable, pleasant family abode just made for memories.

## Features:

? Three spacious bedrooms with built-in wardrobes, ensuite to master bedroom

3 📭 2 🖺 2 🖨

Price : Under Contract Land Size : 250.9 sqm

**View**: https://www.agiuspropertygroup.com.au/sal

e/nsw/western-sydney/woodcroft/residential/

house/8083133

Alistair Agius 02 8320 0598

William Dengate 0435 831 185

**UPPER LEVEL** 

**GROUND LEVEL** 

ALISTAIR AGIUS 0447 928 888