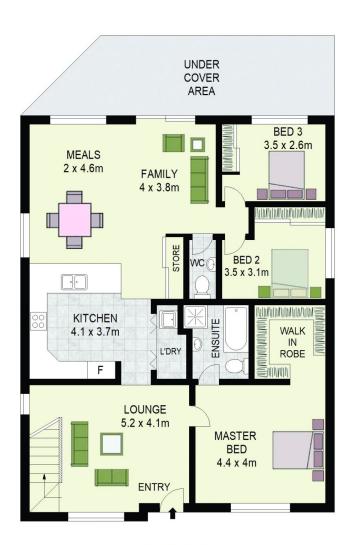

## 5 Melba Road Lalor Park NSW

Immaculate, friendly, resourceful and well-positioned, this fantastic two-storey family residence is perched proudly on the high side of a serene street near all the best amenities the area has to offer. The parcel of land is a generous helping of prime Lalor Park land, attractively established and desirable for its location alone. Inside, the home is full of great communal spaces, the bedrooms are configured for maximum privacy and convenience, and there are abundant amenities to make the weekdays a breeze. The covered alfresco entertaining area opens out seamlessly from the living spaces and, combined with the enticing in-ground pool, it provides exciting indoor-outdoor hosting possibilities. This is a family home with everything going for it, zones for everyone from the host to the hermit, the handyman to the homebody, and of course a location prospective buyers are clamouring to call their own!

**GROUND FLOOR** 