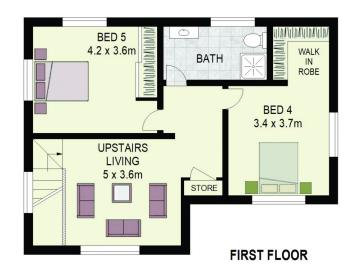

## 5 Melba Road Lalor Park NSW

Immaculate, friendly, resourceful and well-positioned, this fantastic two-storey family residence is perched proudly on the high side of a serene street near all the best amenities the area has to offer. The parcel of land is a generous helping of prime Lalor Park land, attractively established and desirable for its location alone. Inside, the home is full of great communal spaces, the bedrooms are configured for maximum privacy and convenience, and there are abundant amenities to make the weekdays a breeze. The covered alfresco entertaining area opens out seamlessly from the living spaces and, combined with the enticing in-ground pool, it provides exciting indoor-outdoor hosting possibilities. This is a family home with everything going for it, zones for everyone from the host to the hermit, the handyman to the homebody, and of course a location prospective buyers are clamouring to call their own!