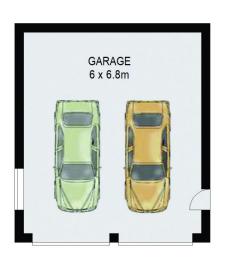

## 5 Melba Road Lalor Park NSW

Immaculate, friendly, resourceful and well-positioned, this fantastic two-storey family residence is perched proudly on the high side of a serene street near all the best amenities the area has to offer. The parcel of land is a generous helping of prime Lalor Park land, attractively established and desirable for its location alone. Inside, the home is full of great communal spaces, the bedrooms are configured for maximum privacy and convenience, and there are abundant amenities to make the weekdays a breeze. The covered alfresco entertaining area opens out seamlessly from the living spaces and, combined with the enticing in-ground pool, it provides exciting indoor-outdoor hosting possibilities. This is a family home with everything going for it, zones for everyone from the host to the hermit, the handyman to the homebody, and of course a location prospective buyers are clamouring to call their own!