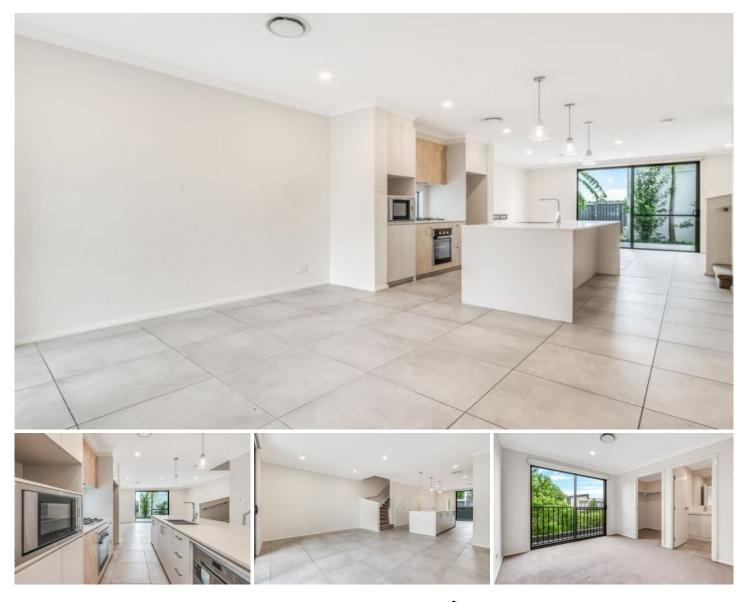

## 7 Rosetta Street Schofields NSW

Neat and very modern, this fantastic contemporary family home will enable you to enjoy the well-connected lifestyle in one of north-west Sydney's most exciting growth areas.

The double-storey design is uncomplicated and accommodating, with the private areas separate from the living spaces. It's compact yet roomy, easy-flowing and versatile, with the open living area opening out to the alfresco dining space for a delightful indoor-outdoor hosting experience, whether it be for those soirées with colleagues or clients, or weekend barbecues with family.