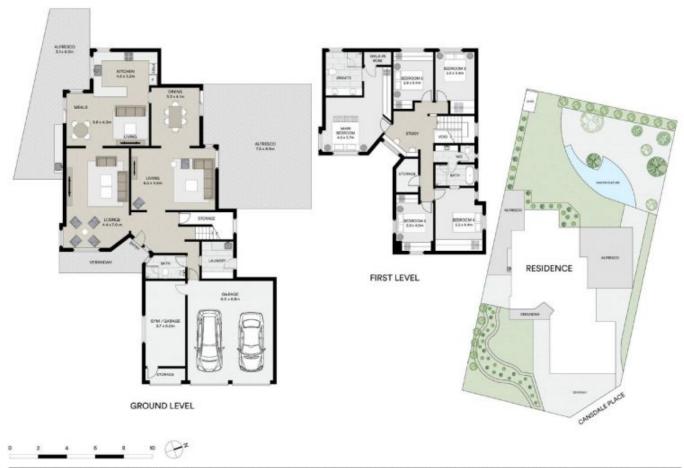

## 15 Cansdale Place Castle Hill NSW

Discover an extraordinary property that redefines luxury and serenity. This meticulously renovated family haven, set on a pristine 985.8m² block in an exclusive cul-de-sac, offers unparalleled comfort and convenience.

Step inside to an elegant layout that blends style with practicality. The heart of the home is a gourmet kitchen with high-end stainless steel appliances, a large gas cooktop, and a Caesarstone benchtop, perfect for culinary experiences. Multiple living and dining zones cater to every occasion, from formal dinners to relaxed family gatherings.

The master suite is spectacular, featuring built-in and walk-in robes and a luxurious ensuite with a double vanity. The additional four bedrooms are generously sized with built-in robes, ensuring space and comfort for everyone.