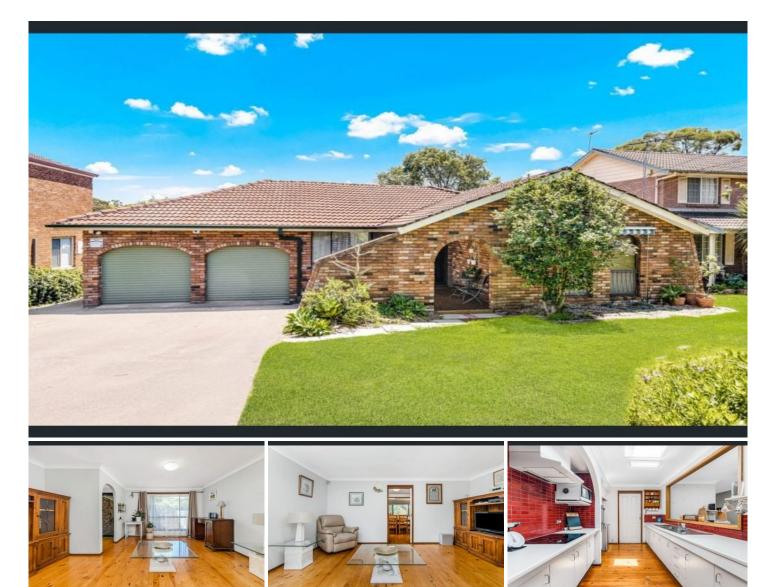

## 61 Excelsior Avenue Castle Hill NSW

This excellent brick family home is positioned right near the bustling heart of Castle Hill, in a family-friendly precinct, and sits on a good-sized block that gives you plenty of living options, and the kids and pets plenty of room to explore. With an abundance of spacious living areas, modern fixtures and fittings and character-filled and well-appointed interiors, the everyday living is a breeze. The student, handyman, host and chef will love their zones! The home is embracing and cosy, and superbly positioned for local amenities and services, as well as transport to any part of the Sydney metropolitan area.

## Features:

- ? Three bedrooms with built-in wardrobes
- ? Galley-style kitchen with walk-in pantry, feature tiled

## 3 🎮 1 🚔 2 🛱

- Type : House
- **Price**: \$825 per week
- View : https://www.agiuspropertygroup.com.au/lease/ns w/hills/castle-hill/residential/house/8119933

Denise Abood 0420 312 988

For full version visit the website

61 Excelsior Avenue, Castle Hill