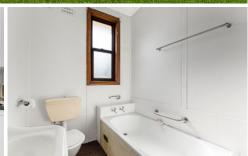

## Features:

- ? Two bedrooms
- ? Original kitchen
- ? Separate living and dining areas
- ? Family sized bathroom
- ? Internal laundry to accommodate all linen work and storage

For full version visit the website