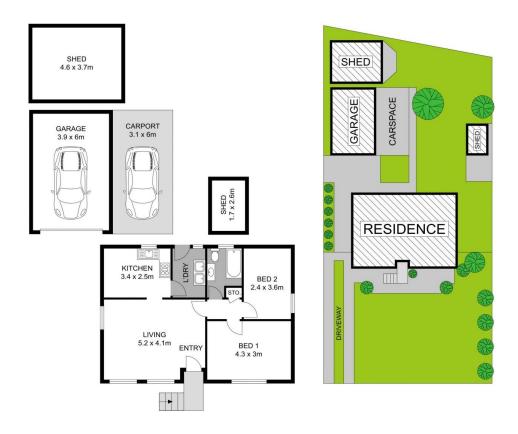

## 44 Wheeler Street Lalor Park NSW

Sitting on a substantial, serving of prime Lalor Park land on the high side of the street, this single-level residence is a wise investment and a great family home! It's size gives you possibilities galore, including potential for a granny-flat (Subject To Council Approval). The location is extra convenient for the young, busy family being within walking distance to local schools, shops & public transport.

## Features:

- ? Two bedrooms
- ? Original kitchen
- ? Separate living and dining areas
- ? Family sized bathroom
- ? Internal laundry to accommodate all linen work and storage

For full version visit the website