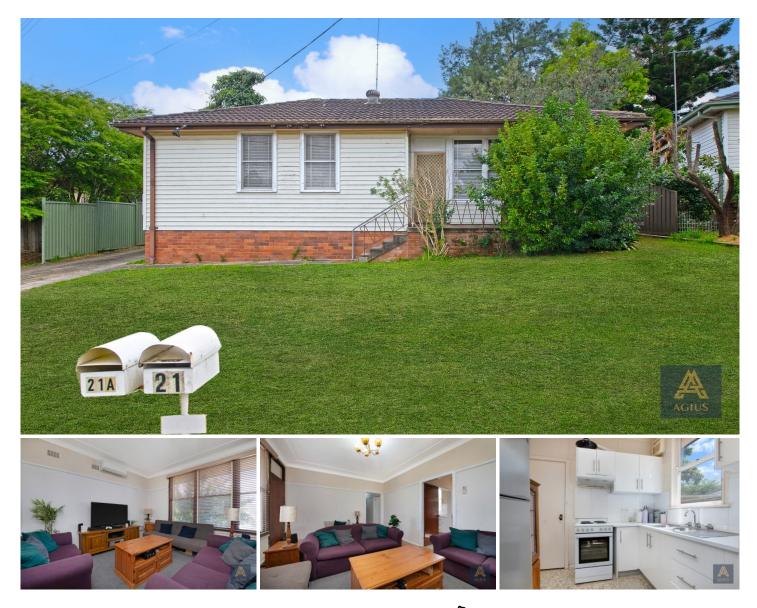

## 21 & 21A Shepherd Street Lalor Park NSW

Situated on the high-side of a serene street, this superb property offers the possibility of two incomes on one property. Investors, families with an eye to the future, growing families or investors - this is a fantastic opportunity no matter which way you cut it! Offering immediate benefits as soon as you move in, and it's situated in a location that is extra-convenient and will have wide appeal for future renters or buyers.

The granny flat will provide immediate income should you choose to move into the main residence. It is completely independent and provides separate access. The main residence is a well-appointed and accommodating home with everything you need and the potential for even more. The whole is situated on generous helping of prime,