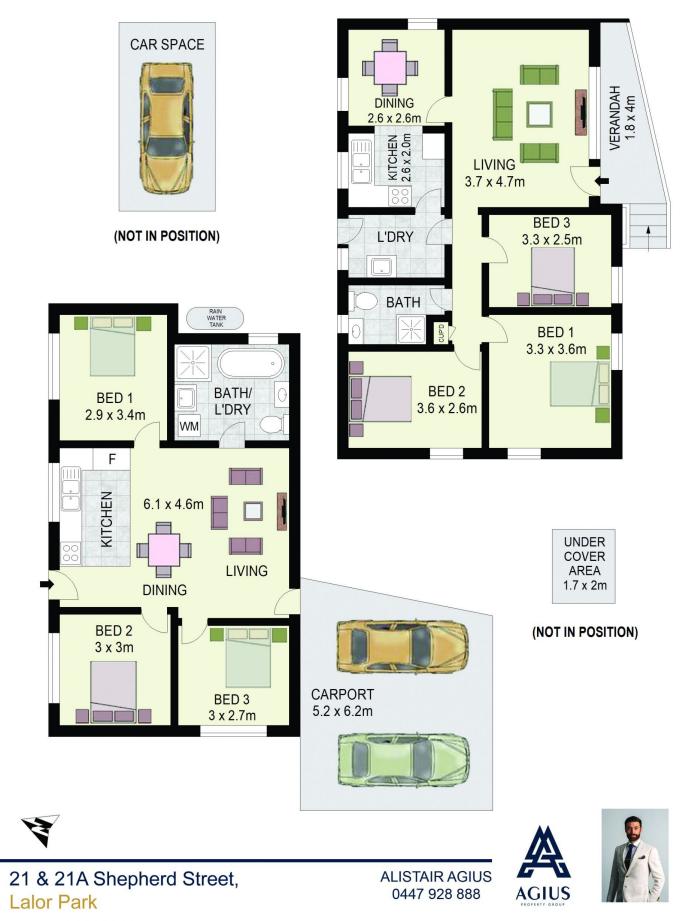

## 6 🛤 2 🚔 2 🚔

| Туре  | : House               |
|-------|-----------------------|
| Price | : House & Granny Flat |

Land Size : 575.4 sqm View

: https://www.agiuspropertygroup.com.au/sal e/nsw/western-sydney/lalor-park/residential/ house/8127318

**Alistair Agius** 02 8320 0598

Kasra Saeednia 0459 999 325

DISCLAIMER: All dimensions are approximate and for illustrative purposes. Interested parties should rely on their own enquiries. Floor Plans by ShutterBooth Sydney.